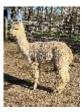

A603 Bozedown Glastonbury (NEW!) Price: £500.00 (excl VAT) Sire: Beck Brow Gee Whizz Dam: 2421 Bozedown Grace Type: Wether Breed Type: Huacaya Colour: Light Fawn (Solid Colour) Registered With: BAS NONBAS5473 Blood Lineage: Pure Peruvian Date of Birth: 17th May 2024

## **Description:**

Bozedown Glastonbury is a light fawn huacaya male being sold as a pet male. He will make a great field pet, we will be starting halter training soon. He is easy to handle and has a lovely fine fleece.