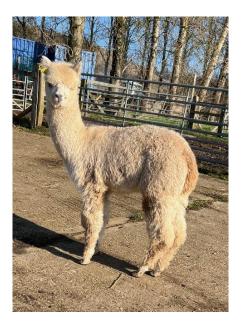

A603 Bozedown Glastonbury (NEW!) Price: £500.00 (excl VAT) Sire: Beck Brow Gee Whizz Dam: 2421 Bozedown Grace Type: Wether Breed Type: Huacaya Colour: Light Fawn (Solid Colour) Registered With: BAS NONBAS5473 Blood Lineage: Pure Peruvian Date of Birth: 17th May 2024

## **Description:**

Bozedown Glastonbury is a light fawn huacaya male being sold as a pet male. He will make a great field pet, we will be starting halter training soon. He is easy to handle and has a lovely fine fleece.

**Bozedown Glastonbury** 

Alpaca Photo 2