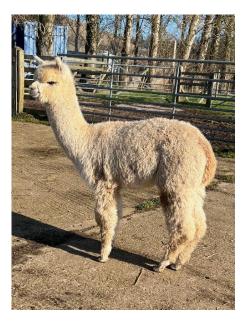

A603 Bozedown Glastonbury (NEW!) Price: £500.00 (excl VAT) Sire: Beck Brow Gee Whizz Dam: 2421 Bozedown Grace Type: Wether Breed Type: Huacaya Colour: Light Fawn (Solid Colour) Registered With: BAS NONBAS5473 Blood Lineage: Pure Peruvian Date of Birth: 17th May 2024

## **Description:**

Bozedown Glastonbury is a light fawn huacaya male being sold as a pet male. He will make a great field pet, we will be starting halter training soon. He is easy to handle and has a lovely fine fleece.

**Bozedown Glastonbury** 

Alpaca Photo 2