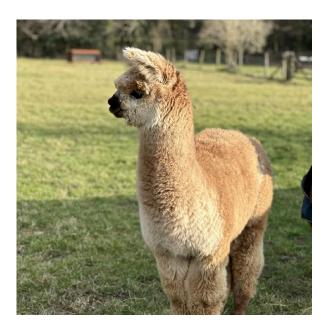

Meon Valley Aurora (NEW!)

Price: £2,250.00 (excl VAT)

**Sire:** Quizzy of Peterborough IMPORT **Dam:** LAAF Charlize of DRE Import

Type: Female

Breed Type: Huacaya

**Colour:** Dark Fawn (Solid Colour) **Registered With:** UKBAS46691

**Blood Lineage: UK/USA** 

Date of Birth: 11th May 2024





## **Description:**

A well grown and pretty weanling female, Aurora is always first to greet you and with her fabulous fluffy ears and massive fleece, always brings a smile!!

Bred from two imported alpacas - LAAF Charlize, DSG and Quizzy of Peterborough SDF who has a grey sire and grandsire, Aurora may well will be of interest to grey breeders.

## Alpaca Photo 1



## Alpaca Photo 2



Alpaca Photo 3