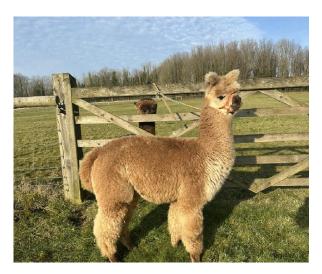

Meon Valley Aurora (NEW!)

Price: £2,250.00 (excl VAT)

**Sire:** Quizzy of Peterborough IMPORT **Dam:** LAAF Charlize of DRE Import

Type: Female

Breed Type: Huacaya

**Colour:** Dark Fawn (Solid Colour) **Registered With:** UKBAS46691

## **Description:**

A well grown and pretty weanling female, Aurora is always first to greet you and with her fabulous fluffy ears and massive fleece, always brings a smile!!

Bred from two imported alpacas - LAAF Charlize, DSG and Quizzy of Peterborough SDF who has a grey sire and grandsire, Aurora may well will be of interest to grey breeders.

## Alpaca Photo 1