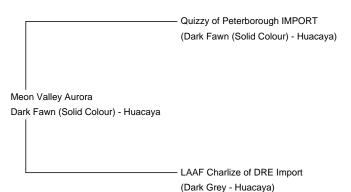

Meon Valley Aurora (NEW!)

Price: £2,250.00 (excl VAT)

**Sire:** Quizzy of Peterborough IMPORT **Dam:** LAAF Charlize of DRE Import

Type: Female

Breed Type: Huacaya

**Colour:** Dark Fawn (Solid Colour) **Registered With:** UKBAS46691

**Blood Lineage: UK/USA** 

Date of Birth: 11th May 2024

## **Description:**

A well grown and pretty weanling female, Aurora is always first to greet you and with her fabulous fluffy ears and massive fleece, always brings a smile!!

Bred from two imported alpacas - LAAF Charlize, DSG and Quizzy of Peterborough SDF who has a grey sire and grandsire, Aurora may well will be of interest to grey breeders.