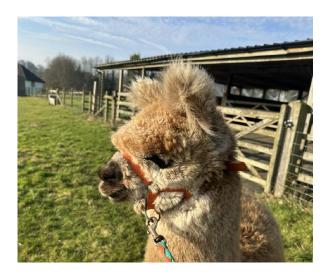

Meon Valley Aurora (NEW!)

Price: £2,250.00 (excl VAT)

**Sire:** Quizzy of Peterborough IMPORT **Dam:** LAAF Charlize of DRE Import

Type: Female

Breed Type: Huacaya

**Colour:** Dark Fawn (Solid Colour) **Registered With:** UKBAS46691

## **Description:**

A well grown and pretty weanling female, Aurora is always first to greet you and with her fabulous fluffy ears and massive fleece, always brings a smile!!

Bred from two imported alpacas - LAAF Charlize, DSG and Quizzy of Peterborough SDF who has a grey sire and grandsire, Aurora may well will be of interest to grey breeders.

## Alpaca Photo 2

Alpaca Photo 3