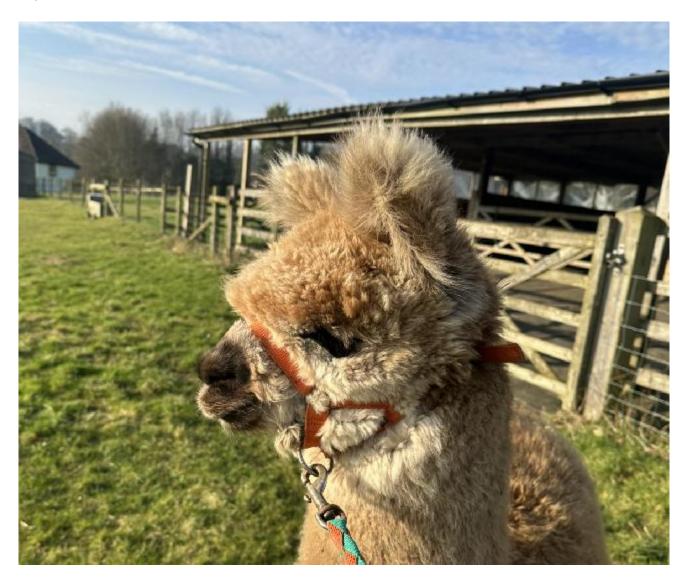

## **Description:**

A well grown and pretty weanling female, Aurora is always first to greet you and with her fabulous fluffy ears and massive fleece, always brings a smile!!

Bred from two imported alpacas - LAAF Charlize, DSG and Quizzy of Peterborough SDF who has a grey sire and grandsire, Aurora may well will be of interest to grey breeders.