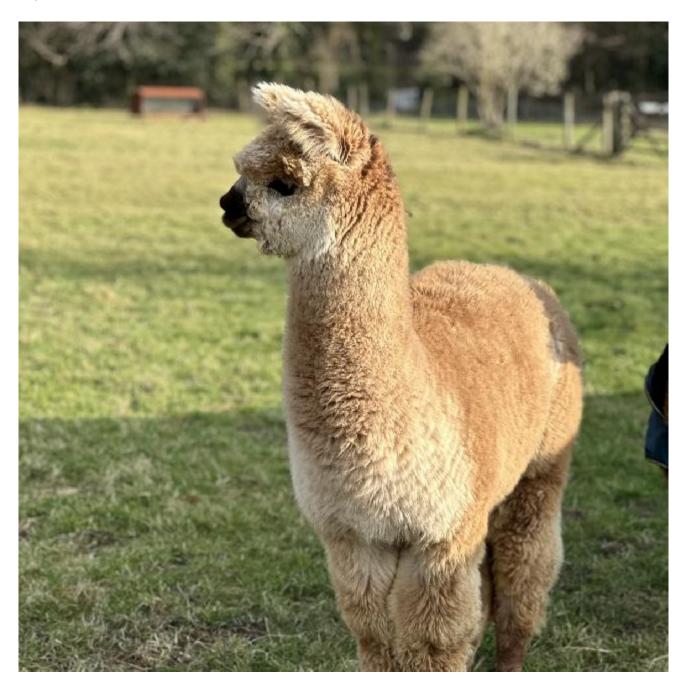

Aurora (NEW!)

Price: £2,250.00 (excl VAT)

**Sire:** Quizzy of Peterborough IMPORT **Dam:** LAAF Charlize of DRE Import

Type: Female

Breed Type: Huacaya

Colour: Dark Fawn (Solid Colour)
Registered With: UKBAS46691

Blood Lineage: UK/USA

Date of Birth: 11th May 2024



Quizzy of Peterborough IMPORT
(Dark Fawn (Solid Colour) - Huacaya)

Meon Valley Aurora

Dark Fawn (Solid Colour) - Huacaya

LAAF Charlize of DRE Import
(Dark Grey - Huacaya)

## **Description:**

A well grown and pretty weanling female, Aurora is always first to greet you and with her fabulous fluffy ears and massive fleece, always brings a smile!!

Bred from two imported alpacas - LAAF Charlize, DSG and Quizzy of Peterborough SDF who has a grey sire and grandsire, Aurora may well will be of interest to grey breeders.



## Alpaca Photo 2



## Alpaca Photo 3