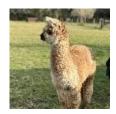

Meon Valley Aurora (NEW!)

Price: £2,250.00 (excl VAT)

**Sire:** Quizzy of Peterborough IMPORT **Dam:** LAAF Charlize of DRE Import

Type: Female

Breed Type: Huacaya

Colour: Dark Fawn (Solid Colour)
Registered With: UKBAS46691

## **Description:**

A well grown and pretty weanling female, Aurora is always first to greet you and with her fabulous fluffy ears and massive fleece, always brings a smile!!

Bred from two imported alpacas - LAAF Charlize, DSG and Quizzy of Peterborough SDF who has a grey sire and grandsire, Aurora may well will be of interest to grey breeders.