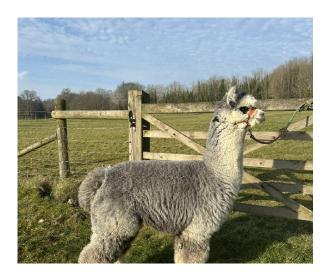

## **Description:**

A well grown and very attractive dark silver grey weanling female. Bred from Meon Valley Enchantment, DSG, a prize winning female, (sire Nyetimber) and Quizzy of Peterboro Import SDF, son of Estates Gray Beard MSG. With these genetics she will be a great addition to any grey breeding program. Halter trained.

## Alpaca Photo 2

Alpaca Photo 3