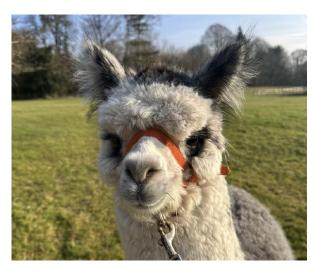

## **Description:**

A well grown and very attractive dark silver grey weanling female. Bred from Meon Valley Enchantment, DSG, a prize winning female, (sire Nyetimber) and Quizzy of Peterboro Import SDF, son of Estates Gray Beard MSG. With these genetics she will be a great addition to any grey breeding program. Halter trained.

## Alpaca Photo 1