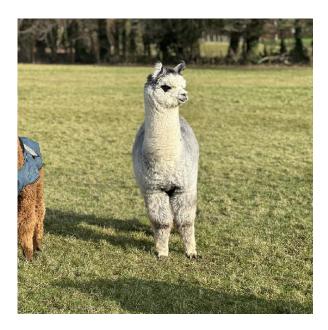

Meon Valley Quest (NEW!)

Price: £3,000.00 (excl VAT)

Sire: Quizzy of Peterborough IMPORT

Dam: Meon Valley Enchantment

Type: Female

Breed Type: Huacaya

Colour: Dark Grey

Registered With: UKBAS46692

**Blood Lineage: UK/USA** 

Date of Birth: 30th June 2024





## **Description:**

A well grown and very attractive dark silver grey weanling female. Bred from Meon Valley Enchantment, DSG, a prize winning female, (sire Nyetimber) and Quizzy of Peterboro Import SDF, son of Estates Gray Beard MSG. With these genetics she will be a great addition to any grey breeding program. Halter trained.

## Alpaca Photo 1



## Alpaca Photo 2



Alpaca Photo 3