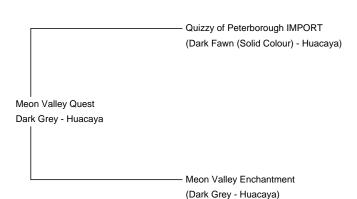

Meon Valley Quest (NEW!)

Price: £3,000.00 (excl VAT)

Sire: Quizzy of Peterborough IMPORT

Dam: Meon Valley Enchantment

Type: Female

Breed Type: Huacaya

Colour: Dark Grey

Registered With: UKBAS46692

**Blood Lineage: UK/USA** 

Date of Birth: 30th June 2024

## **Description:**

A well grown and very attractive dark silver grey weanling female. Bred from Meon Valley Enchantment, DSG, a prize winning female, (sire Nyetimber) and Quizzy of Peterboro Import SDF, son of Estates Gray Beard MSG. With these genetics she will be a great addition to any grey breeding program. Halter trained.