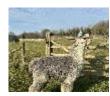

Meon Valley Quest (NEW!)

Price: £3,000.00 (excl VAT)

Sire: Quizzy of Peterborough IMPORT

Dam: Meon Valley Enchantment

Type: Female

**Breed Type:** Huacaya

Colour: Dark Grey

Registered With: UKBAS46692

## **Description:**

A well grown and very attractive dark silver grey weanling female. Bred from Meon Valley Enchantment, DSG, a prize winning female, (sire Nyetimber) and Quizzy of Peterboro Import SDF, son of Estates Gray Beard MSG. With these genetics she will be a great addition to any grey breeding program. Halter trained.

## Alpaca Photo 2