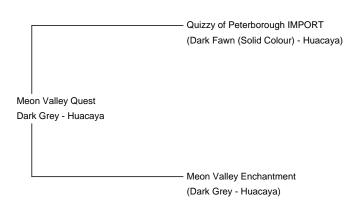

Meon Valley Quest (NEW!)

Price: £3,000.00 (excl VAT)

Sire: Quizzy of Peterborough IMPORT

Dam: Meon Valley Enchantment

Type: Female

**Breed Type:** Huacaya

Colour: Dark Grey

Registered With: UKBAS46692

**Blood Lineage: UK/USA** 

Date of Birth: 30th June 2024

## **Description:**

A well grown and very attractive dark silver grey weanling female. Bred from Meon Valley Enchantment, DSG, a prize winning female, (sire Nyetimber) and Quizzy of Peterboro Import SDF, son of Estates Gray Beard MSG. With these genetics she will be a great addition to any grey breeding program. Halter trained.