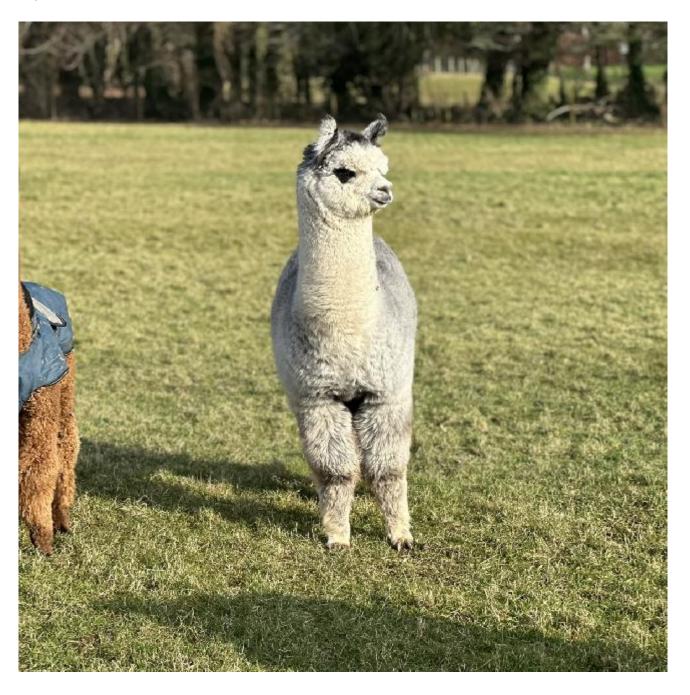

Meon Valley Quest (NEW!)

Price: £3,000.00 (excl VAT)

Sire: Quizzy of Peterborough IMPORT

Dam: Meon Valley Enchantment

Type: Female

**Breed Type:** Huacaya

Colour: Dark Grey

Registered With: UKBAS46692

## **Description:**

A well grown and very attractive dark silver grey weanling female. Bred from Meon Valley Enchantment, DSG, a prize winning female, (sire Nyetimber) and Quizzy of Peterboro Import SDF, son of Estates Gray Beard MSG. With these genetics she will be a great addition to any grey breeding program. Halter trained.