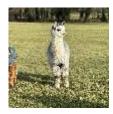

Meon Valley Quest (NEW!)

Price: £3,000.00 (excl VAT)

Sire: Quizzy of Peterborough IMPORT

Dam: Meon Valley Enchantment

Type: Female

**Breed Type:** Huacaya

Colour: Dark Grey

Registered With: UKBAS46692

## **Description:**

A well grown and very attractive dark silver grey weanling female. Bred from Meon Valley Enchantment, DSG, a prize winning female, (sire Nyetimber) and Quizzy of Peterboro Import SDF, son of Estates Gray Beard MSG. With these genetics she will be a great addition to any grey breeding program. Halter trained.