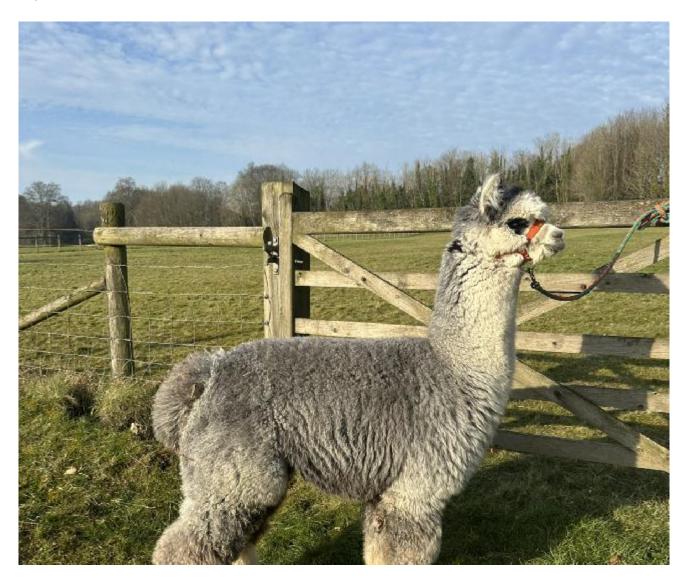

Meon Valley Quest (NEW!)

Price: £3,000.00 (excl VAT)

Sire: Quizzy of Peterborough IMPORT

Dam: Meon Valley Enchantment

Type: Female

**Breed Type:** Huacaya

Colour: Dark Grey

Registered With: UKBAS46692

**Blood Lineage: UK/USA** 

Date of Birth: 30th June 2024





## **Description:**

A well grown and very attractive dark silver grey weanling female. Bred from Meon Valley Enchantment, DSG, a prize winning female, (sire Nyetimber) and Quizzy of Peterboro Import SDF, son of Estates Gray Beard MSG. With these genetics she will be a great addition to any grey breeding program. Halter trained.



## Alpaca Photo 2