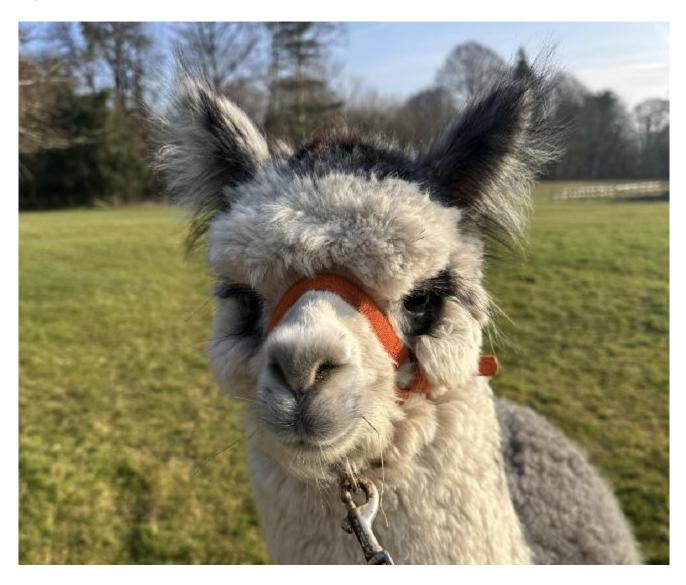

Meon Valley Quest (NEW!)

Price: £3,000.00 (excl VAT)

Sire: Quizzy of Peterborough IMPORT

Dam: Meon Valley Enchantment

Type: Female

**Breed Type:** Huacaya

Colour: Dark Grey

Registered With: UKBAS46692

## **Description:**

A well grown and very attractive dark silver grey weanling female. Bred from Meon Valley Enchantment, DSG, a prize winning female, (sire Nyetimber) and Quizzy of Peterboro Import SDF, son of Estates Gray Beard MSG. With these genetics she will be a great addition to any grey breeding program. Halter trained.