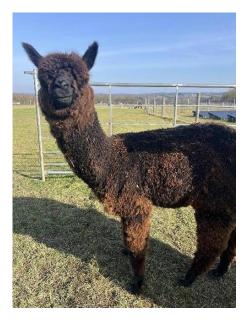

## **Description:**

Franklin is a very dark brown young male which a cheeky personality. He loves nose kisses and has just started handling training using camelidynamics techniques. He is growing nicely and could possibly make a stud male depending how he grows on in the coming year. His pedigree is outstanding and he is showing likenesses of his sire. 'Frank' would love to go to a home with other males of the same age. We also have Frank's best friend, Basil, for sale and the pair are available as a discounted package. We can source other males of varying colours if you would like to make up a starter herd.