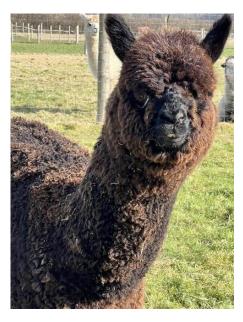

## **Description:**

Franklin is a very dark brown young male which a cheeky personality. He loves nose kisses and has just started handling training using camelidynamics techniques. He is growing nicely and could possibly make a stud male depending how he grows on in the coming year. His pedigree is outstanding and he is showing likenesses of his sire. 'Frank' would love to go to a home with other males of the same age. We also have Frank's best friend, Basil, for sale and the pair are available as a discounted package. We can source other males of varying colours if you would like to make up a starter herd.