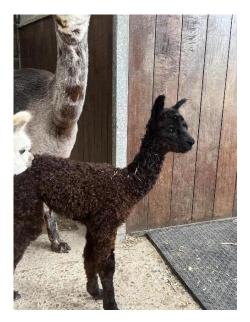

## **Description:**

Franklin is a very dark brown young male which a cheeky personality. He loves nose kisses and has just started handling training using camelidynamics techniques. He is growing nicely and could possibly make a stud male depending how he grows on in the coming year. His pedigree is outstanding and he is showing likenesses of his sire. 'Frank' would love to go to a home with other males of the same age. We also have Frank's best friend, Basil, for sale and the pair are available as a discounted package. We can source other males of varying colours if you would like to make up a starter herd.