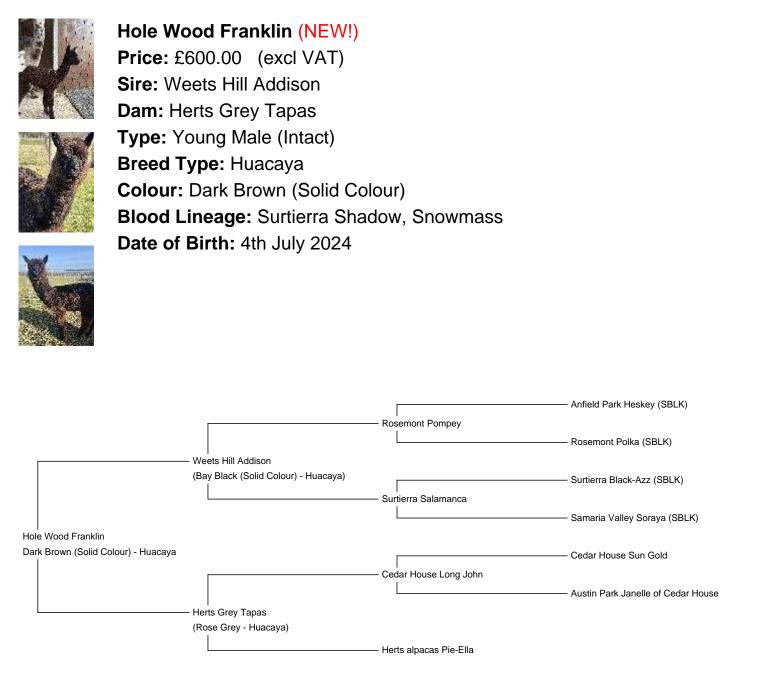

## **Description:**

Franklin is a very dark brown young male which a cheeky personality. He loves nose kisses and has just started handling training using camelidynamics techniques. He is growing nicely and could possibly make a stud male depending how he grows on in the coming year. His pedigree is outstanding and he is showing likenesses of his sire. 'Frank' would love to go to a home with other males of the same age. We also have Frank's best friend, Basil, for sale and the pair are available as a discounted package. We can source other males of varying colours if you would like to make up a starter herd.