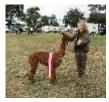

We have shown 5 of her 9 crias and she also has champion grand offspring. She has produced quality offspring - all solid coloured - in white, beige, fawn, brown and grey (called solid).

She has never had an illness and is quiet but friendly/calm/ easy to handle and halter trained. She was supreme champion suri at the 2017 Romsey Show amongst her many show successes.

## Maria Romsey Show Supreme Champion

Maria at the BAS National 2014