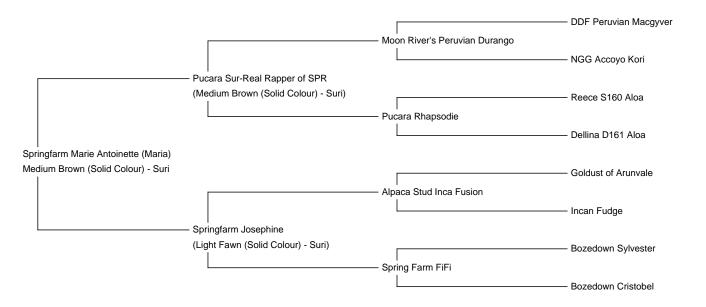

**Price**: £2,500.00 (excl VAT)

Sire: Pucara Sur-Real Rapper of SPR

Springfarm Marie Antoinette (Maria) (NEW!)

Dam: Springfarm Josephine

Type: Female

**Breed Type:** Suri

Colour: Medium Brown (Solid Colour)

## **Description:**

Daughter to the fabulously influential Pucara Sur-Real Rapper of Spring Farm, Maria has impressed us again and again with her offspring - both male and female. Last year, she produced, for us, a knockout fawn female cria. Edelweiss is sired by our recently imported male Thistledown Tolstoy. Maria has been left open to be bred in 2025 and we would highly recommend her to be bred back to Tolstoy (ee aa).

We have shown 5 of her 9 crias and she also has champion grand offspring. She has produced quality offspring - all solid coloured - in white, beige, fawn, brown and grey (called solid).

She has never had an illness and is quiet but friendly/calm/ easy to handle and halter trained. She was supreme champion suri at the 2017 Romsey Show amongst her many show successes.

## Number of Crias bred from female: 9