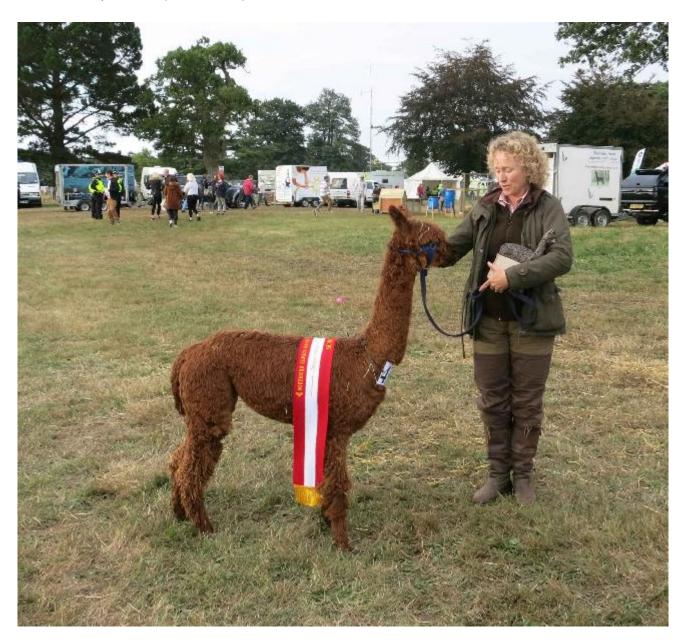

We have shown 5 of her 9 crias and she also has champion grand offspring. She has produced quality offspring - all solid coloured - in white, beige, fawn, brown and grey (called solid).

She has never had an illness and is quiet but friendly/calm/ easy to handle and halter trained. She was supreme champion suri at the 2017 Romsey Show amongst her many show successes.

## Number of Crias bred from female: 9

Maria Romsey Show Supreme Champion

Maria at the BAS National 2014