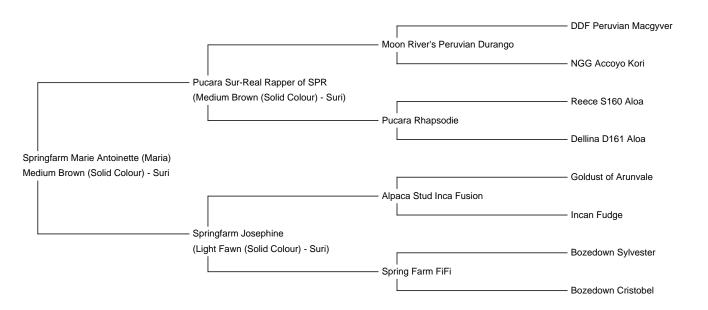

We have shown 5 of her 9 crias and she also has champion grand offspring. She has produced quality offspring - all solid coloured - in white, beige, fawn, brown and grey (called solid).

She has never had an illness and is quiet but friendly/calm/ easy to handle and halter trained. She was supreme champion suri at the 2017 Romsey Show amongst her many show successes.

Maria is offered at an attractive price to reflect her age and what she still has to offer, she would be an incredibly astute purchase.

## Number of Crias bred from female: 9

Maria Romsey Show Supreme Champion

Maria at the BAS National 2014