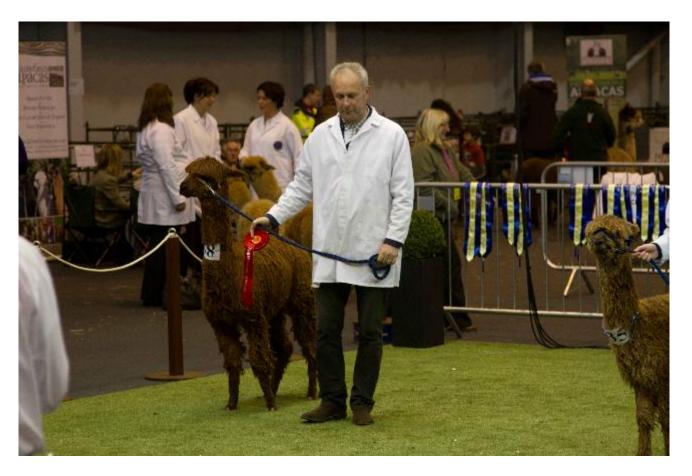

# Prizes Won:

National Show 2014 Suri Intermediate Female - Brown 1st

South Of England - Ardingly 2014 Suri Intermediate Female - Brown 1st South Of England - Ardingly 2014 Suri Champion Brown Female R Futurity 2013 Suri Junior Female - Brown 2nd South Of England - Ardingly 2013 Suri Junior Female - Brown 1st Romsey Show, Hampshire 2013 Suri Intermediate Female - Brown 1st Romsey Show, Hampshire 2013 Suri Champion Brown Female C Romsey Show, Hampshire 2013 Suri Supreme Champion C

## Number of Crias bred from female: 9

Maria Romsey Show Supreme Champion

Maria at the BAS National 2014