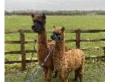

Chinchero Juvela (NEW!) Price: £6,500.00 (excl VAT) with female cria at foot Sire: Softfoot KooWeeRup Dam: Inca Jeopardy Type: Female

Type: Female Breed Type: Huacaya Colour: Medium Brown (Solid Colour) Registered With: UKBAS40733 Date of Birth: 25th June 2021

## **Description:**

Chinchero Juvela will be a great asset to any coloured breeding programme. She carries a very fine and dense fleece with good length to the staple too.

Juvela is the daughter of one of our best black females Inca Jeopardy and multi champion Australian imported male Koo Wee Rup. This male is renowned for passing on positive fleece traits to his offspring in abundance.

Juvela will be sold with a beautiful dark fawn female cria {now weaned} who is also extremely fine and extremely dense. The sire of this cria is our black stud male Redens Burberry who has an impressive show record and has consistently bred top quality offspring.