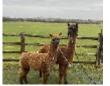

Chinchero Juvela (NEW!) Price: £6,500.00 (excl VAT) with female cria at foot Sire: Softfoot KooWeeRup Dam: Inca Jeopardy Type: Female

Type: Female Breed Type: Huacaya Colour: Medium Brown (Solid Colour) Registered With: UKBAS40733 Date of Birth: 25th June 2021

## **Description:**

Chinchero Juvela will be a great asset to any coloured breeding programme. She carries a very fine and dense fleece with good length to the staple too.

Juvela is the daughter of one of our best black females Inca Jeopardy and multi champion Australian imported male Koo Wee Rup. This male is renowned for passing on positive fleece traits to his offspring in abundance.

Juvela will be sold with a beautiful dark fawn female cria {now weaned} who is also extremely fine and extremely dense. The sire of this cria is our black stud male Redens Burberry who has an impressive show record and has consistently bred top quality offspring.