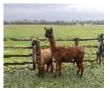

Chinchero Juvela (NEW!) Price: £6,500.00 (excl VAT) with female cria at foot Sire: Softfoot KooWeeRup Dam: Inca Jeopardy Type: Female

Type: Female Breed Type: Huacaya Colour: Medium Brown (Solid Colour) Registered With: UKBAS40733 Date of Birth: 25th June 2021

## **Description:**

Chinchero Juvela will be a great asset to any coloured breeding programme. She carries a very fine and dense fleece with good length to the staple too.

Juvela is the daughter of one of our best black females Inca Jeopardy and multi champion Australian imported male Koo Wee Rup. This male is renowned for passing on positive fleece traits to his offspring in abundance.

Juvela will be sold with a beautiful dark fawn female cria {now weaned} who is also extremely fine and extremely dense. The sire of this cria is our black stud male Redens Burberry who has an impressive show record and has consistently bred top quality offspring.