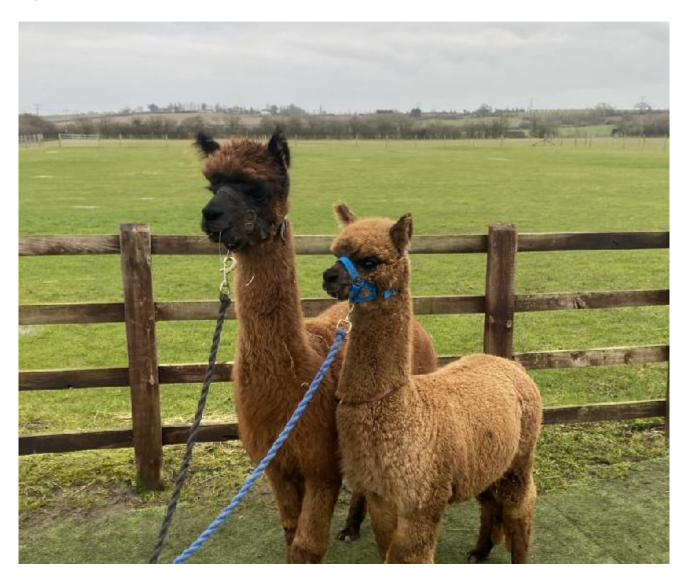

Chinchero Juvela (NEW!) Price: £6,500.00 (excl VAT) with female cria at foot Sire: Softfoot KooWeeRup Dam: Inca Jeopardy Type: Female

Type: Female Breed Type: Huacaya Colour: Medium Brown (Solid Colour) Registered With: UKBAS40733 Date of Birth: 25th June 2021

## **Description:**

Chinchero Juvela will be a great asset to any coloured breeding programme. She carries a very fine and dense fleece with good length to the staple too.

Juvela is the daughter of one of our best black females Inca Jeopardy and multi champion Australian imported male Koo Wee Rup. This male is renowned for passing on positive fleece traits to his offspring in abundance.

Juvela will be sold with a beautiful dark fawn female cria {now weaned} who is also extremely fine and extremely dense. The sire of this cria is our black stud male Redens Burberry who has an impressive show record and has consistently bred top quality offspring.