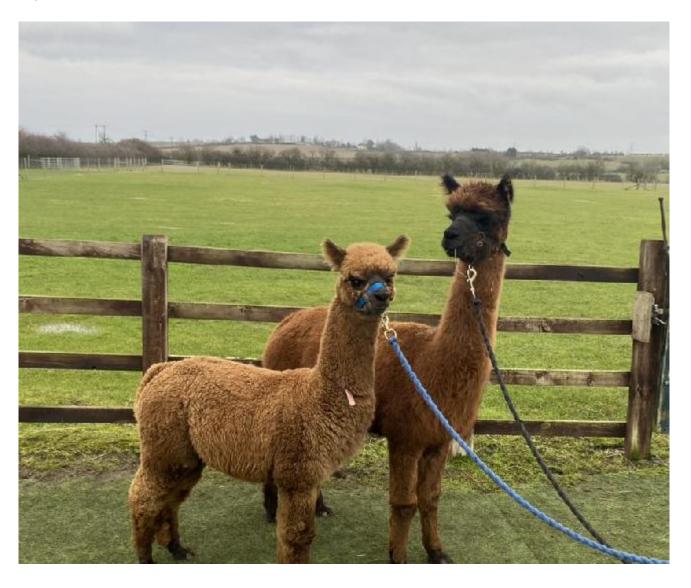

Chinchero Juvela (NEW!) Price: £6,500.00 (excl VAT) with female cria at foot Sire: Softfoot KooWeeRup Dam: Inca Jeopardy Type: Female

Type: Female Breed Type: Huacaya Colour: Medium Brown (Solid Colour) Registered With: UKBAS40733 Date of Birth: 25th June 2021

## **Description:**

Chinchero Juvela will be a great asset to any coloured breeding programme. She carries a very fine and dense fleece with good length to the staple too.

Juvela is the daughter of one of our best black females Inca Jeopardy and multi champion Australian imported male Koo Wee Rup. This male is renowned for passing on positive fleece traits to his offspring in abundance.

Juvela will be sold with a beautiful dark fawn female cria {now weaned} who is also extremely fine and extremely dense. The sire of this cria is our black stud male Redens Burberry who has an impressive show record and has consistently bred top quality offspring.