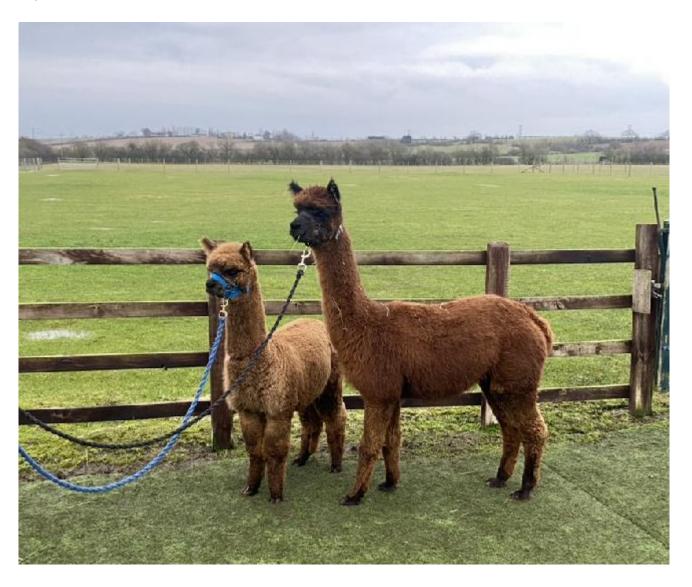

Chinchero Juvela (NEW!) Price: £6,500.00 (excl VAT) with female cria at foot Sire: Softfoot KooWeeRup Dam: Inca Jeopardy Type: Female

Type: Female Breed Type: Huacaya Colour: Medium Brown (Solid Colour) Registered With: UKBAS40733 Date of Birth: 25th June 2021

## **Description:**

Chinchero Juvela will be a great asset to any coloured breeding programme. She carries a very fine and dense fleece with good length to the staple too.

Juvela is the daughter of one of our best black females Inca Jeopardy and multi champion Australian imported male Koo Wee Rup. This male is renowned for passing on positive fleece traits to his offspring in abundance.

Juvela will be sold with a beautiful dark fawn female cria {now weaned} who is also extremely fine and extremely dense. The sire of this cria is our black stud male Redens Burberry who has an impressive show record and has consistently bred top quality offspring.