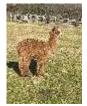

Fangdale Lola (NEW!)

**Price:** £1,100.00 (excl VAT)

**Sire:** Stoneleigh Celtic Explorer of Fangdale

Dam: Chinchero Karisimbi

Type: Female

**Breed Type:** Huacaya **Colour:** Light Brown

Registered With: British Alpaca Society UKBAS47048

## **Description:**

Lola has a lovely, curious, friendly disposition and scores highly on the cuteness factor. Her fleece has a lovely handle that is both fine and dense with a long Staple length. She is fully halter trained and easy to handle.

## Fangdale Lola

Fangdale Lola

Lola and her best friend Astra