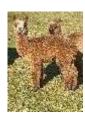

Fangdale Lola (NEW!)

**Price:** £1,100.00 (excl VAT)

**Sire:** Stoneleigh Celtic Explorer of Fangdale

Dam: Chinchero Karisimbi

Type: Female

**Breed Type:** Huacaya **Colour:** Light Brown

Registered With: British Alpaca Society UKBAS47048

Blood Lineage: Australian

Date of Birth: 10th July 2024





## **Description:**

Lola has a lovely, curious, friendly disposition and scores highly on the cuteness factor. Her fleece has a lovely handle that is both fine and dense with a long Staple length. She is fully halter trained and easy to handle.

Lola has an impressive genetic background that makes her an exciting prospect for an astute breeder going forward. Her Sire Stoneleigh Celtic Explorer is a NZ multi-Champion sired by the 'super stud' Patagonia Celtic Rising Sun ET. Her Dam chinchero Karisimbi contributes genetics from the influential Sire Softfoot Koo Wee Rup of FPA.

We are reluctantly releasing Lola alongside her best friend Astra because we genuinely need to reduce our herd size. We believe she is Show Quality. We would also consider a discount if a breeder was prepared to