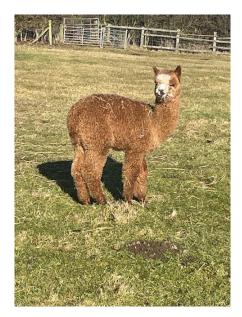

Fangdale Lola (NEW!)

**Price:** £1,100.00 (excl VAT)

**Sire:** Stoneleigh Celtic Explorer of Fangdale

Dam: Chinchero Karisimbi

Type: Female

**Breed Type:** Huacaya **Colour:** Light Brown

Registered With: British Alpaca Society UKBAS47048

## **Description:**

Lola has a lovely, curious, friendly disposition and scores highly on the cuteness factor. Her fleece has a lovely handle that is both fine and dense with a long Staple length. She is fully halter trained and easy to handle.

## Fangdale Lola

Fangdale Lola

Lola and her best friend Astra