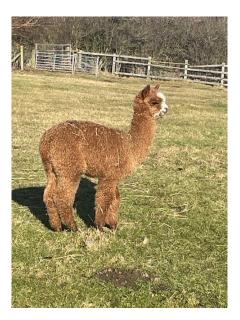

Fangdale Lola (NEW!)

**Price:** £1,100.00 (excl VAT)

**Sire:** Stoneleigh Celtic Explorer of Fangdale

Dam: Chinchero Karisimbi

Type: Female

**Breed Type:** Huacaya **Colour:** Light Brown

Registered With: British Alpaca Society UKBAS47048

## **Description:**

Lola has a lovely, curious, friendly disposition and scores highly on the cuteness factor. Her fleece has a lovely handle that is both fine and dense with a long Staple length. She is fully halter trained and easy to handle.

## Fangdale Lola

Fangdale Lola

Lola and her best friend Astra