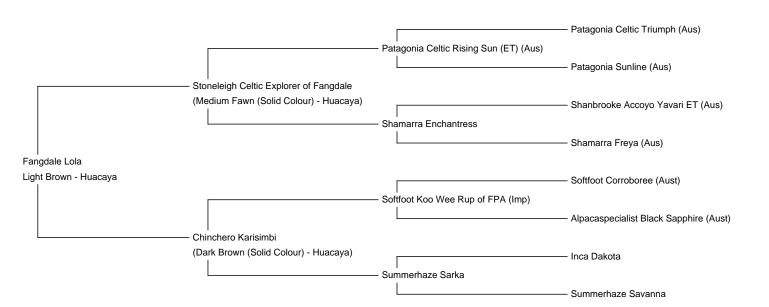

Lola has an impressive genetic background that makes her an exciting prospect for an astute breeder going forward. Her Sire Stoneleigh Celtic Explorer is a NZ multi-Champion sired by the 'super stud' Patagonia Celtic Rising Sun ET. Her Dam chinchero Karisimbi contributes genetics from the influential Sire Softfoot Koo Wee Rup of FPA.