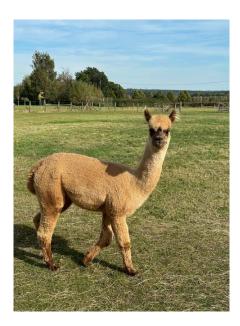

Price: £2,875.00 (excl VAT)

**Sire:** Artwork Jupiter

Dam: Gilt Edge Vivacious of Pemberley (Imp)

Type: Female

Breed Type: Huacaya

Colour: Light Fawn (Solid Colour)

Registered With: British Alpaca Society

**UKBAS41981** 

## **Description:**

Pemberley Alpacas are having to sell our entire herd. Our herd was founded on the principle of improving our genetics and as such we have some stunning alpacas to sell.

Romy is our first cria from our imported female Gilt Edge Vivacious of Pemberley. She is loaded with superb genetics and has a lot to offer.

## Alpaca Photo 1

Alpaca Photo 2

Alpaca Photo 3