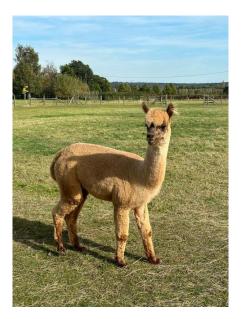

Price: £2,875.00 (excl VAT)

**Sire:** Artwork Jupiter

Dam: Gilt Edge Vivacious of Pemberley (Imp)

Type: Female

Breed Type: Huacaya

Colour: Light Fawn (Solid Colour)

Registered With: British Alpaca Society

**UKBAS41981** 

## **Description:**

Pemberley Alpacas are having to sell our entire herd. Our herd was founded on the principle of improving our genetics and as such we have some stunning alpacas to sell.

Romy is our first cria from our imported female Gilt Edge Vivacious of Pemberley. She is loaded with superb genetics and has a lot to offer.

## Alpaca Photo 1

Alpaca Photo 2

Alpaca Photo 3