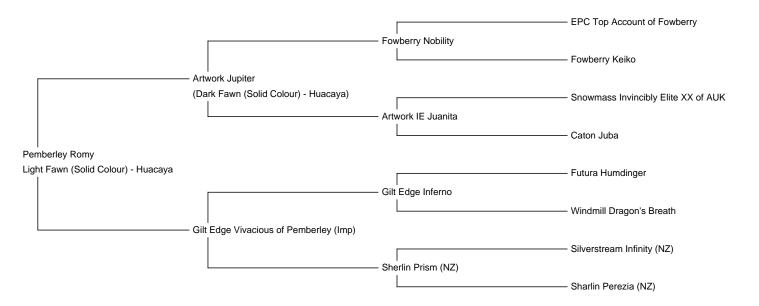

Price: £2,875.00 (excl VAT)

**Sire:** Artwork Jupiter

Dam: Gilt Edge Vivacious of Pemberley (Imp)

Type: Female

Breed Type: Huacaya

Colour: Light Fawn (Solid Colour)

Registered With: British Alpaca Society

**UKBAS41981** 

Blood Lineage: NZ/Aus

Date of Birth: 9th June 2022

## **Description:**

Pemberley Alpacas are having to sell our entire herd. Our herd was founded on the principle of improving our genetics and as such we have some stunning alpacas to sell.

Romy is our first cria from our imported female Gilt Edge Vivacious of Pemberley. She is loaded with superb genetics and has a lot to offer.