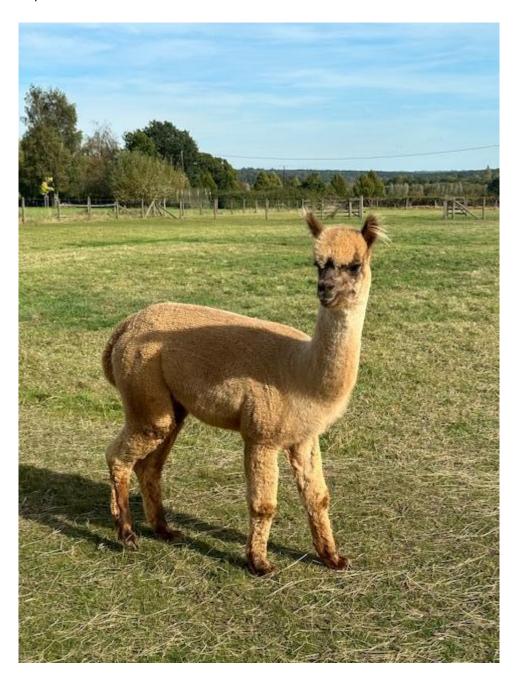

Price: £2,875.00 (excl VAT)

**Sire:** Artwork Jupiter

Dam: Gilt Edge Vivacious of Pemberley (Imp)

Type: Female

Breed Type: Huacaya

Colour: Light Fawn (Solid Colour)

Registered With: British Alpaca Society

**UKBAS41981** 

## **Description:**

Pemberley Alpacas are having to sell our entire herd. Our herd was founded on the principle of improving our genetics and as such we have some stunning alpacas to sell.

Romy is our first cria from our imported female Gilt Edge Vivacious of Pemberley. She is loaded with superb genetics and has a lot to offer.