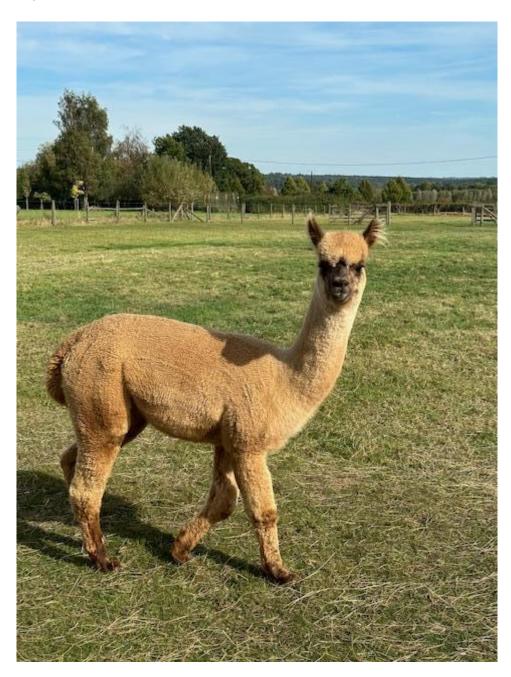

Price: £2,875.00 (excl VAT)

**Sire:** Artwork Jupiter

Dam: Gilt Edge Vivacious of Pemberley (Imp)

Type: Female

Breed Type: Huacaya

Colour: Light Fawn (Solid Colour)

Registered With: British Alpaca Society

**UKBAS41981** 

## **Description:**

Pemberley Alpacas are having to sell our entire herd. Our herd was founded on the principle of improving our genetics and as such we have some stunning alpacas to sell.

Romy is our first cria from our imported female Gilt Edge Vivacious of Pemberley. She is loaded with superb genetics and has a lot to offer.

## Alpaca Photo 3