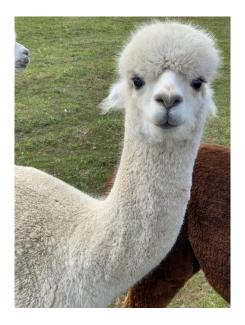

: White (Solid Colour) Registered With: British Alpaca Society UKBAS41991 Blood Lineage: NZ/Aus/USA Date of Birth: 29th August 2022



## **Description:**

Pemberley Alpacas are having to sell our entire herd. Our herd was founded on the principle of improving our genetics and as such we have some stunning alpacas to sell.

Sable is a lovely little female with an excellent pedigree. She is definitely a keeper.

Sable has been veterinary scanned pregnant (first cria) to Pemberley Tignanello, our superb "homegrown" stud male from multi champions Furze Park Pennant and Softfoot Koo Wee Rup.

Name of covering male: Pemberley Tignanello (Medium Fawn) Last Mating Date: 28th August 2024 Estimated Date Cria Due (Pregnant Female): 28th July 2025 Number of Crias bred from female: 0

Alpaca Photo 1