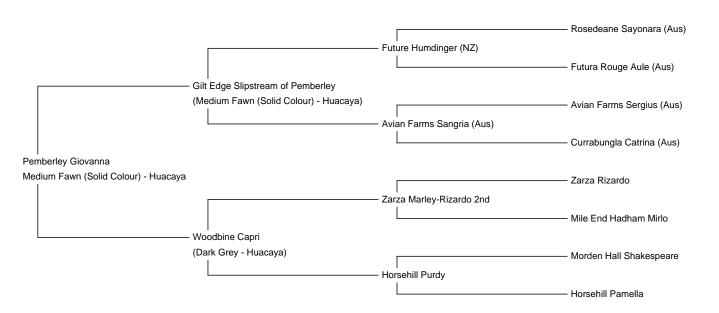

Pemberley Giovanna (NEW!)

**Price:** £2,750.00 (excl VAT)

Sire: Gilt Edge Slipstream of Pemberley

Dam: Woodbine Capri

**Type:** Pregnant Female (Pregnant)

**Breed Type:** Huacaya

Colour: Medium Fawn (Solid Colour)

Registered With: British Alpaca Society

UKBAS40949

Blood Lineage: UK/NZ/Aus Date of Birth: 5th June 2021

Diameter (Micron) of first fleece sample: 21.30µ