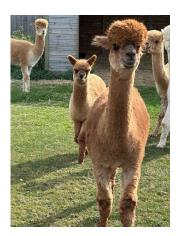

Artwork PS Playmate (NEW!)

**Price:** £3,250.00 (excl VAT)

Sire: Snowmass Puna Sky of AUK (Imp)

Dam: Bozedown Protegee

**Type:** Pregnant Female (Pregnant)

Breed Type: Huacaya

Colour: Light Brown (Solid Colour)

## **Description:**

Pemberley Alpacas are having to sell our entire herd. Our herd was founded on the principle of improving our genetics and as such we have some stunning alpacas to sell.

Playmate's has been an excellent breeding female and has produced some stunning cria for the Pemberley breeding programme.