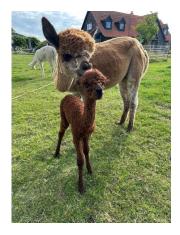

Artwork PS Playmate (NEW!)

**Price:** £3,250.00 (excl VAT)

Sire: Snowmass Puna Sky of AUK (Imp)

Dam: Bozedown Protegee

**Type:** Pregnant Female (Pregnant)

Breed Type: Huacaya

Colour: Light Brown (Solid Colour)

## **Description:**

Pemberley Alpacas are having to sell our entire herd. Our herd was founded on the principle of improving our genetics and as such we have some stunning alpacas to sell.

Playmate's has been an excellent breeding female and has produced some stunning cria for the Pemberley breeding programme.

Estimated Date Cria Due (Pregnant Female): 14th July 2025

Number of Crias bred from female: 4

Alpaca Photo 1

Alpaca Photo 2

Alpaca Photo 3