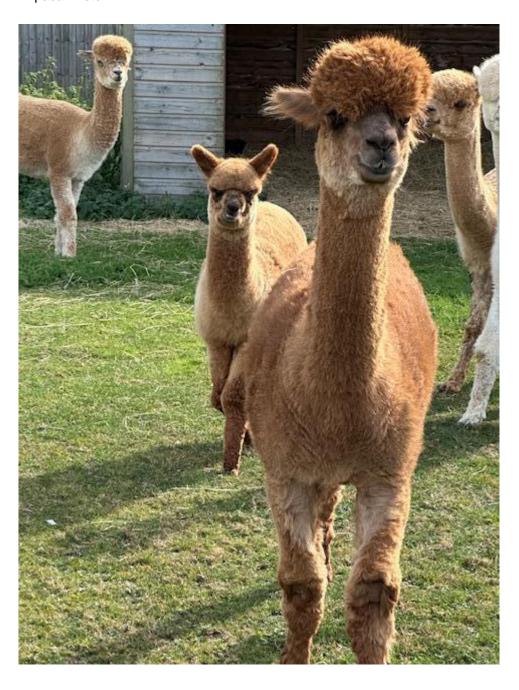

te's has been an excellent breeding female and has produced some stunning cria for the Pemberley breeding programme.

Playmate has been veterinary scanned pregnant to Gilt Edge Prophecy of Pemberley.

## **Prizes Won:**

Eastern Region Fleece Show 2019, Huacaya Fawn Fleece 12-24 Months (2nd)

National Halter Show 2018, Huacaya Junior Female - Brown (split class) (1st)

Spring Alpaca Fiesta - H O Eng 2018, Huacaya Junior Female - Brown (3rd)

South Of England - Ardingly 2018, Huacaya Junior Female - Brown (1st)

South Of England - Ardingly 2018, Huacaya Champion Brown Female (Champion)

Name of covering male: Gilt Edge Prophecy of Pemberley

Last Mating Date: 14th August 2024

Estimated Date Cria Due (Pregnant Female): 14th July 2025

Number of Crias bred from female: 4

## Alpaca Photo 1