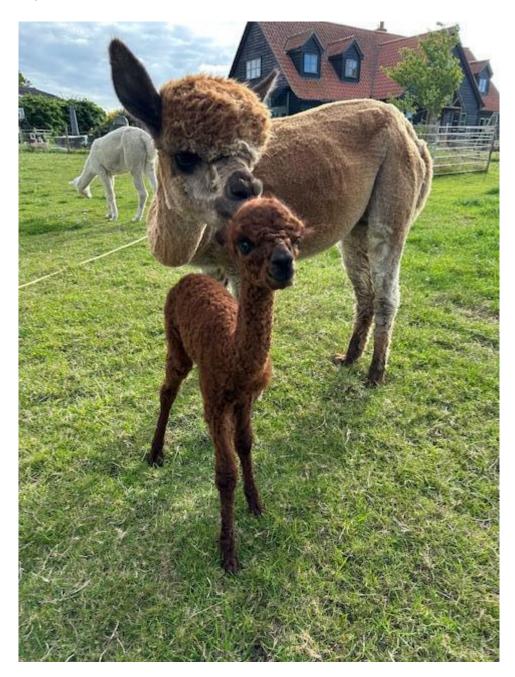

's has been an excellent breeding female and has produced some stunning cria for the Pemberley breeding programme.

Playmate has been veterinary scanned pregnant to Gilt Edge Prophecy of Pemberley.

## **Prizes Won:**

Eastern Region Fleece Show 2019, Huacaya Fawn Fleece 12-24 Months (2nd)

National Halter Show 2018, Huacaya Junior Female - Brown (split class) (1st)

Spring Alpaca Fiesta - H O Eng 2018, Huacaya Junior Female - Brown (3rd)

South Of England - Ardingly 2018, Huacaya Junior Female - Brown (1st)

South Of England - Ardingly 2018, Huacaya Champion Brown Female (Champion)

Name of covering male: Gilt Edge Prophecy of Pemberley

Last Mating Date: 14th August 2024

Estimated Date Cria Due (Pregnant Female): 14th July 2025

Number of Crias bred from female: 4

## Alpaca Photo 1