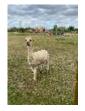

Furze Park Pennant (NEW!)

Price: £2,000.00 (excl VAT)

Sire: Furze Park Uluru

Dam: Furze Park Peruvian Bodacia

Type: Female

Breed Type: Huacaya

Colour: Medium Fawn (Solid Colour)

Registered With: British Alpaca Society

## **Description:**

Pemberley Alpacas are having to sell our entire herd. Our herd was founded on the principle of improving our genetics and as such we have some stunning alpacas to sell.

Pennant's superiority speaks for itself when considering her award winning success. She is a solid female whose fleece remains dense and soft handling.

## Alpaca Photo 1

Alpaca Photo 2