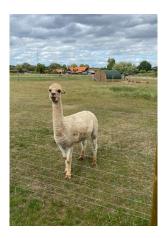

Furze Park Pennant (NEW!)

Price: £2,000.00 (excl VAT)

Sire: Furze Park Uluru

Dam: Furze Park Peruvian Bodacia

Type: Female

Breed Type: Huacaya

Colour: Medium Fawn (Solid Colour)

Registered With: British Alpaca Society

## **Description:**

Pemberley Alpacas are having to sell our entire herd. Our herd was founded on the principle of improving our genetics and as such we have some stunning alpacas to sell.

Pennant's superiority speaks for itself when considering her award winning success. She is a solid female whose fleece remains dense and soft handling.

## Alpaca Photo 1

Alpaca Photo 2