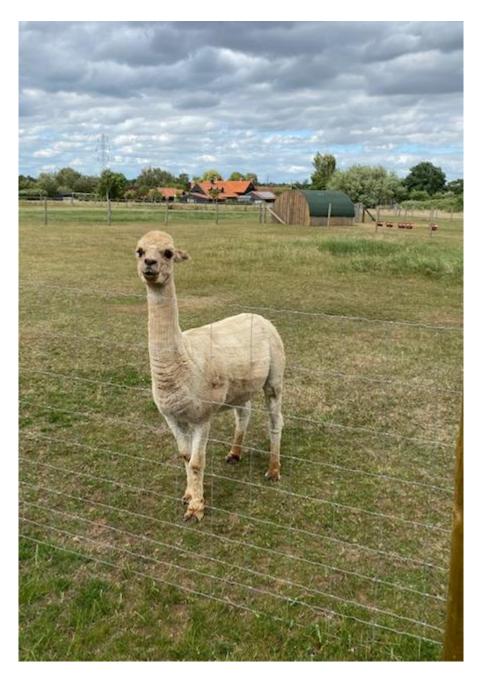

Furze Park Pennant (NEW!) Price: £2,000.00 (excl VAT) Sire: Furze Park Uluru Dam: Furze Park Peruvian Bodacia Type: Female Breed Type: Huacaya Colour: Medium Fawn (Solid Colour) Registered With: British Alpaca Society UKBAS36179 Blood Lineage: USA/Aus

## **Description:**

Pemberley Alpacas are having to sell our entire herd. Our herd was founded on the principle of improving our genetics and as such we have some stunning alpacas to sell.

Pennant's superiority speaks for itself when considering her award winning success. She is a solid female whose fleece remains dense and soft handling.