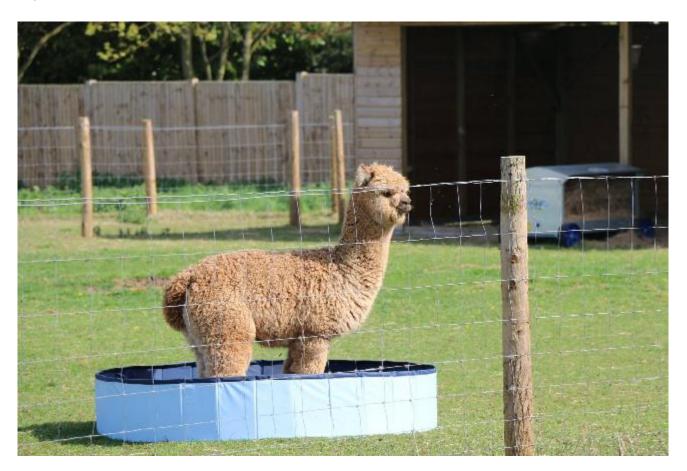

Popham Flo (NEW!)

Price: N/A

Sire: Popham Commander

Dam: Popham Mercy

Type: Female

Breed Type: Huacaya

Colour: Dark Fawn (Solid Colour)

Registered With: British Alpaca Society

## **Description:**

Flo has wonderful fleece and it was so disappointing that she is unable to produce cria. Despite that, Flo is a welcome and very important member of the Pemberley herd.