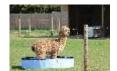

Popham Flo (NEW!)

Price: N/A

Sire: Popham Commander

Dam: Popham Mercy

Type: Female

Breed Type: Huacaya

Colour: Dark Fawn (Solid Colour)

Registered With: British Alpaca Society

## **Description:**

Flo has wonderful fleece and it was so disappointing that she is unable to produce cria. Despite that, Flo is a welcome and very important member of the Pemberley herd.