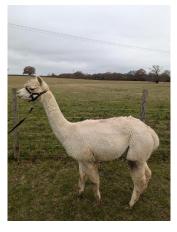

Cold Comfort Celeste (NEW!) Price: £2,500.00 Sire: Bozedown Pernod Dam: Bozedown Glimpse Type: Pregnant Female (Pregnant) Breed Type: Huacaya Colour: White Registered With: BAS Registered Date of Birth: 13th June 2017

## **Description:**

Celeste is a gorgeous, prize winning solid white female.

She has beautiful fleece with excellent coverage. She has fantastic genetics, with her sire (Bozedown Pernod) having won an array of prizes at the National Show including Supreme Champion. Her Dam's Sire is Bozedown Comet II, a prize-winning alpaca who has won Reserve Champion at the National Alpaca Show in addition to a range of rosettes at 1st, 2nd and 3rd place; across a variety of shows.