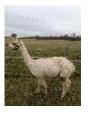

Cold Comfort Celeste (NEW!) Price: £2,500.00 Sire: Bozedown Pernod Dam: Bozedown Glimpse Type: Pregnant Female (Pregnant) Breed Type: Huacaya Colour: White Registered With: BAS Registered Date of Birth: 13th June 2017

## **Description:**

Celeste is a gorgeous, prize winning solid white female.

She has beautiful fleece with excellent coverage. She has fantastic genetics, with her sire (Bozedown Pernod) having won an array of prizes at the National Show including Supreme Champion. Her Dam's Sire is Bozedown Comet II, a prize-winning alpaca who has won Reserve Champion at the National Alpaca Show in addition to a range of rosettes at 1st, 2nd and 3rd place; across a variety of shows.