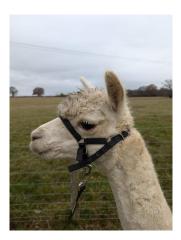

Cold Comfort Celeste (NEW!) Price: £2,500.00 Sire: Bozedown Pernod Dam: Bozedown Glimpse Type: Pregnant Female (Pregnant) Breed Type: Huacaya Colour: White Registered With: BAS Registered Date of Birth: 13th June 2017

## **Description:**

Celeste is a gorgeous, prize winning solid white female.

She has beautiful fleece with excellent coverage. She has fantastic genetics, with her sire (Bozedown Pernod) having won an array of prizes at the National Show including Supreme Champion. Her Dam's Sire is Bozedown Comet II, a prize-winning alpaca who has won Reserve Champion at the National Alpaca Show in addition to a range of rosettes at 1st, 2nd and 3rd place; across a variety of shows.