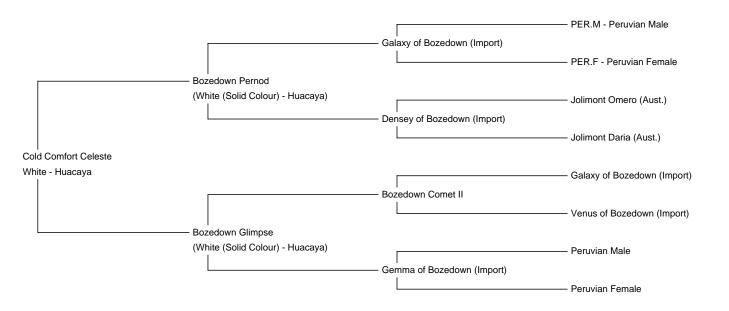

Cold Comfort Celeste (NEW!) Price: £2,500.00 Sire: Bozedown Pernod Dam: Bozedown Glimpse Type: Pregnant Female (Pregnant) Breed Type: Huacaya Colour: White Registered With: BAS Registered Date of Birth: 13th June 2017

## **Description:**

Celeste is a gorgeous, prize winning solid white female.

She has beautiful fleece with excellent coverage. She has fantastic genetics, with her sire (Bozedown Pernod) having won an array of prizes at the National Show including Supreme Champion. Her Dam's Sire is Bozedown Comet II, a prize-winning alpaca who has won Reserve Champion at the National Alpaca Show in addition to a range of rosettes at 1st, 2nd and 3rd place; across a variety of shows.

Celeste has clearly inherited on these superb genetics as she has won Reserve Champion in her Class at The South of England show. She has clearly passed on these fantastic genetics to her four cria who all have first fleeces with a low micron. For example, her first cria's fleece was 15.3 micron (3.1 SD) and her second cria tested at 15.3 micron (3.8SD). In addition to their fantastic fleece she breeds good-looking cria with lovely temperaments – we have already sold two of her male cria to other breeders.

Conformationally, Celeste has a true-to-type frame. She is a lovely girl who is easy to handle and is an excellent mother.

Celeste is currently pregnant to Lane House Emperor's Quest an award-winning white male who won Champion multiple time at various shows including The National Alpaca Show.