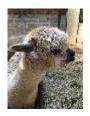

Popham Apricot (NEW!) Price: N/A Sire: Bozedown Shogun Dam: Popham Cathia Type: Pregnant Female (Pregnant) Breed Type: Huacaya Colour: Light Fawn (Solid Colour) Registered With: British Alpaca Society UKBAS30511 Blood Lineage: Australian/Peruvian Date of Birth: 31st July 2016

## **Description:**

Apricot is a lovely natured breeding female who has provided us with 4 excellent cria. She is a doting mum and has always been excellent to handle and a good, reliable member of the herd.