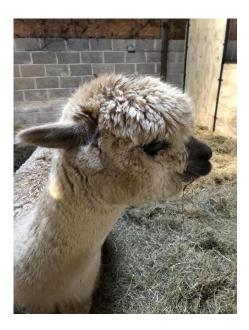

Popham Apricot (NEW!) Price: N/A Sire: Bozedown Shogun Dam: Popham Cathia Type: Pregnant Female (Pregnant) Breed Type: Huacaya Colour: Light Fawn (Solid Colour) Registered With: British Alpaca Society UKBAS30511 Blood Lineage: Australian/Peruvian Date of Birth: 31st July 2016

## **Description:**

Apricot is a lovely natured breeding female who has provided us with 4 excellent cria. She is a doting mum and has always been excellent to handle and a good, reliable member of the herd.