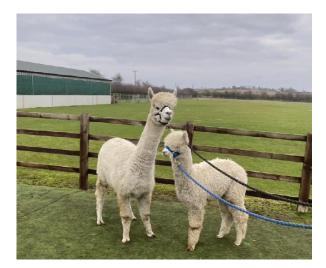

Chinchero Chica (NEW!) Price: £3,000.00 (excl VAT) Sire: Valley Alpacas The Diplomat Dam: Furze Park Panama **Type:** Female

Breed Type: Huacaya Colour: White (Solid Colour) Registered With: UKBAS32177 Date of Birth: 25th July 2017

## **Description:**

Chica is a great female packed with top quality genetics .She is a easy birther and has been a superb dam. Chica is currently open but will be sold mated to our top white male Beck Brow Bring it On.. Adding these genetics to an already impressive pedigree has already produced us a fantastic young male which we will be watching closely as he grows up. Both dam and last years Bio offspring can be viewed here on farm.