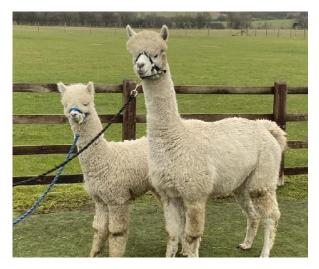

Chinchero Chica (NEW!) Price: £3,000.00 (excl VAT) Sire: Valley Alpacas The Diplomat Dam: Furze Park Panama **Type:** Female

Breed Type: Huacaya Colour: White (Solid Colour) Registered With: UKBAS32177 Date of Birth: 25th July 2017

## **Description:**

Chica is a great female packed with top quality genetics .She is a easy birther and has been a superb dam. Chica is currently open but will be sold mated to our top white male Beck Brow Bring it On.. Adding these genetics to an already impressive pedigree has already produced us a fantastic young male which we will be watching closely as he grows up. Both dam and last years Bio offspring can be viewed here on farm.