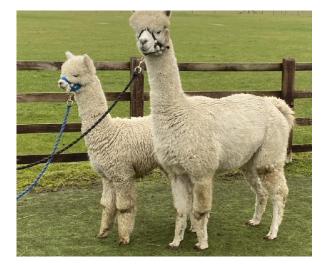

Chinchero Chica (NEW!) Price: £3,000.00 (excl VAT) Sire: Valley Alpacas The Diplomat Dam: Furze Park Panama **Type:** Female

Breed Type: Huacaya Colour: White (Solid Colour) Registered With: UKBAS32177 Date of Birth: 25th July 2017

## **Description:**

Chica is a great female packed with top quality genetics .She is a easy birther and has been a superb dam. Chica is currently open but will be sold mated to our top white male Beck Brow Bring it On.. Adding these genetics to an already impressive pedigree has already produced us a fantastic young male which we will be watching closely as he grows up. Both dam and last years Bio offspring can be viewed here on farm.