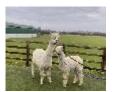

Chinchero Chica (NEW!) Price: £3,000.00 (excl VAT) Sire: Valley Alpacas The Diplomat Dam: Furze Park Panama **Type:** Female

Breed Type: Huacaya Colour: White (Solid Colour) Registered With: UKBAS32177 Date of Birth: 25th July 2017

## **Description:**

Chica is a great female packed with top quality genetics .She is a easy birther and has been a superb dam. Chica is currently open but will be sold mated to our top white male Beck Brow Bring it On.. Adding these genetics to an already impressive pedigree has already produced us a fantastic young male which we will be watching closely as he grows up. Both dam and last years Bio offspring can be viewed here on farm.