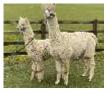

Chinchero Chica (NEW!) Price: £3,000.00 (excl VAT) Sire: Valley Alpacas The Diplomat Dam: Furze Park Panama **Type:** Female

Breed Type: Huacaya Colour: White (Solid Colour) Registered With: UKBAS32177 Date of Birth: 25th July 2017

## **Description:**

Chica is a great female packed with top quality genetics .She is a easy birther and has been a superb dam. Chica is currently open but will be sold mated to our top white male Beck Brow Bring it On.. Adding these genetics to an already impressive pedigree has already produced us a fantastic young male which we will be watching closely as he grows up. Both dam and last years Bio offspring can be viewed here on farm.