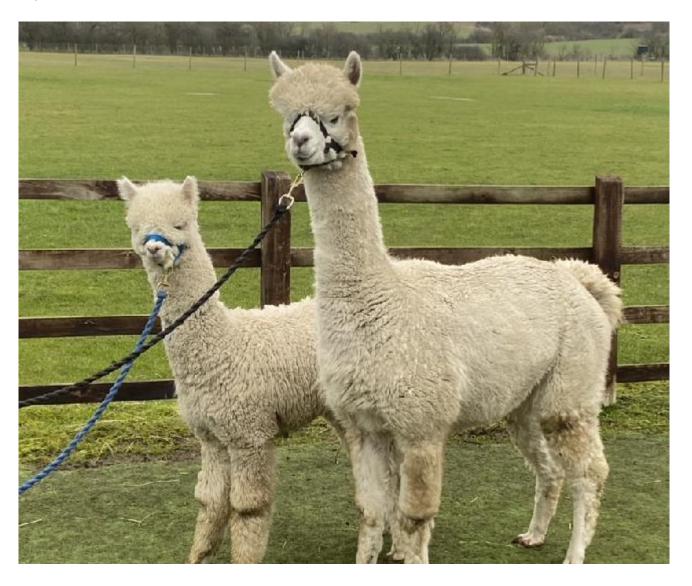

## **Description:**

Chica is a great female packed with top quality genetics .She is a easy birther and has been a superb dam. Chica is currently open but will be sold mated to our top white male Beck Brow Bring it On..

Adding these genetics to an already impressive pedigree has already produced us a fantastic young male which we will be watching closely as he grows up. Both dam and last years Bio offspring can be viewed here on farm.