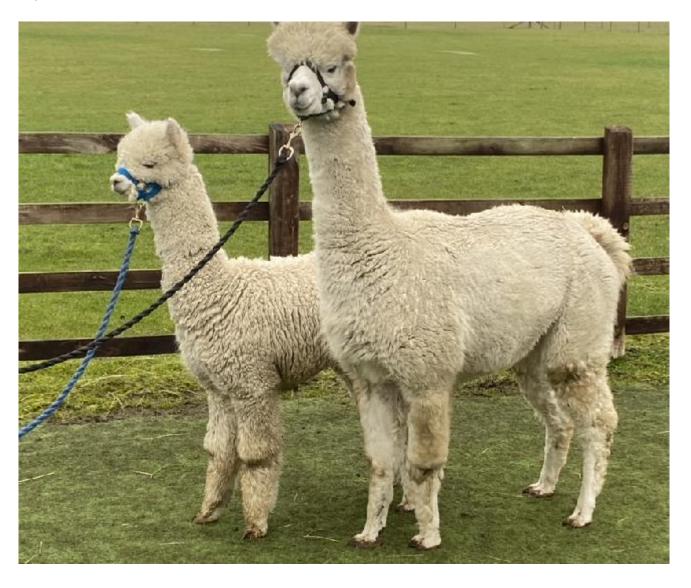

## **Description:**

Chica is a great female packed with top quality genetics .She is a easy birther and has been a superb dam. Chica is currently open but will be sold mated to our top white male Beck Brow Bring it On..

Adding these genetics to an already impressive pedigree has already produced us a fantastic young male which we will be watching closely as he grows up. Both dam and last years Bio offspring can be viewed here on farm.