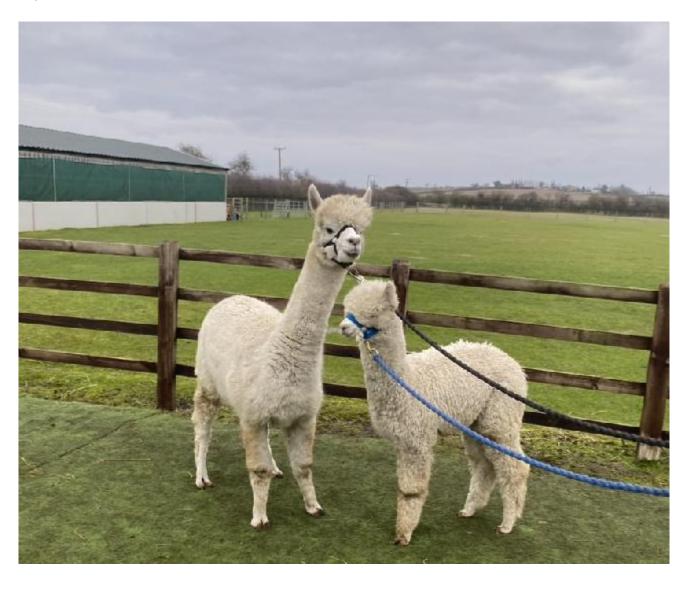

## **Description:**

Chica is a great female packed with top quality genetics .She is a easy birther and has been a superb dam. Chica is currently open but will be sold mated to our top white male Beck Brow Bring it On..

Adding these genetics to an already impressive pedigree has already produced us a fantastic young male which we will be watching closely as he grows up. Both dam and last years Bio offspring can be viewed here on farm.