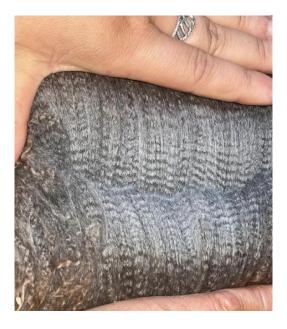

## **Description:**

🩶 Lane House Sweet Dreams 🩶

Beautiful mid grey weanling female.

She displays a very fine, dense fleece with great uniformity of micron throughout.

She stands on an excellent well grown frame and should be ready to breed later this summer.