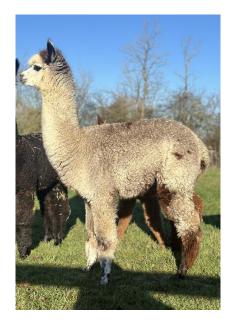

## **Description:**

🩶 Lane House Sweet Dreams 🩶

Beautiful mid grey weanling female.

She displays a very fine, dense fleece with great uniformity of micron throughout.

She stands on an excellent well grown frame and should be ready to breed later this summer.

She carries some fantastic grey genetics including Houghton Noah II & Inca Grey Flyte.

This price includes a mating of your choice, most recommend - Multiple Grey Champion & Judges Choice 🏆 -Capital Texugo.