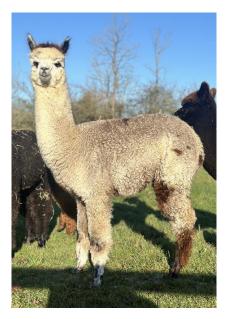

## **Description:**

🩶 Lane House Sweet Dreams 🩶

Beautiful mid grey weanling female.

She displays a very fine, dense fleece with great uniformity of micron throughout.

She stands on an excellent well grown frame and should be ready to breed later this summer.