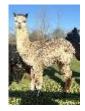

Sire: Houghton Silver Dream

Dam: Giffard Kitty

Type: Female

Breed Type: Huacaya

Colour: Medium Grey (Solid Colour)

Lane House Sweet Dreams (NEW!) **Price:** £3,000.00 (excl VAT) (SOLD)

Registered With: BAS

**Blood Lineage:** Australian

## **Description:**

🩶 Lane House Sweet Dreams 🩶

Beautiful mid grey weanling female.

She displays a very fine, dense fleece with great uniformity of micron throughout.

She stands on an excellent well grown frame and should be ready to breed later this summer.