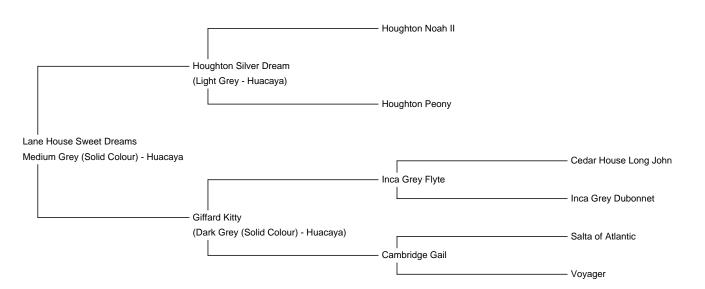

Sire: Houghton Silver Dream

Dam: Giffard Kitty

Type: Female

Breed Type: Huacaya

Colour: Medium Grey (Solid Colour)

Lane House Sweet Dreams (NEW!) **Price:** £3,000.00 (excl VAT) (SOLD)

Registered With: BAS

**Blood Lineage:** Australian

She carries some fantastic grey genetics including Houghton Noah II & Inca Grey Flyte.

This price includes a mating of your choice, most recommend - Multiple Grey Champion & Judges Choice 🏆 -Capital Texugo.