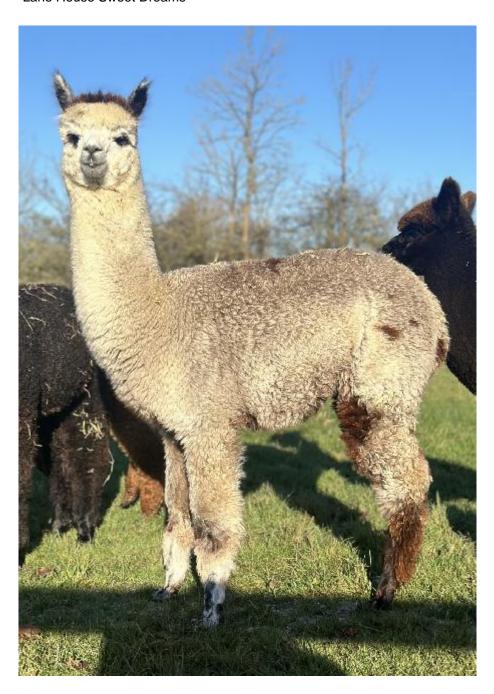

Sire: Houghton Silver Dream

Dam: Giffard Kitty

Type: Female

Breed Type: Huacaya

Colour: Medium Grey (Solid Colour)

Lane House Sweet Dreams (NEW!) **Price:** £3,000.00 (excl VAT) (SOLD)

Registered With: BAS

**Blood Lineage:** Australian

## **Description:**

🩶 Lane House Sweet Dreams 🩶

Beautiful mid grey weanling female.

She displays a very fine, dense fleece with great uniformity of micron throughout.

She stands on an excellent well grown frame and should be ready to breed later this summer.