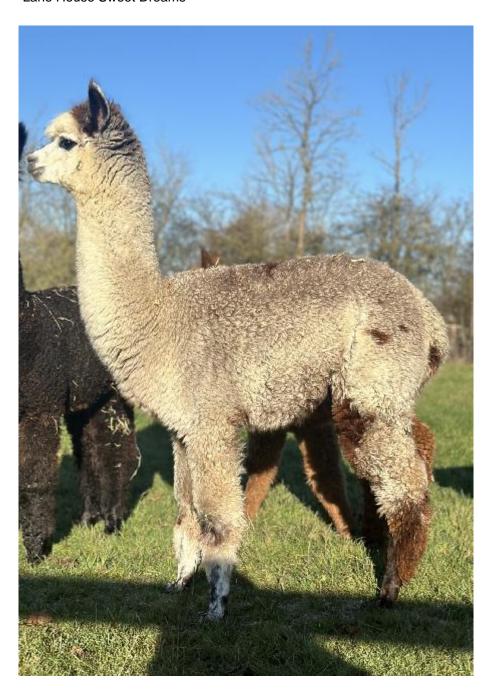

Sire: Houghton Silver Dream

Dam: Giffard Kitty

Type: Female

Breed Type: Huacaya

Colour: Medium Grey (Solid Colour)

Lane House Sweet Dreams (NEW!) **Price:** £3,000.00 (excl VAT) (SOLD)

Registered With: BAS

**Blood Lineage:** Australian

## **Description:**

🩶 Lane House Sweet Dreams 🩶

Beautiful mid grey weanling female.

She displays a very fine, dense fleece with great uniformity of micron throughout.

She stands on an excellent well grown frame and should be ready to breed later this summer.