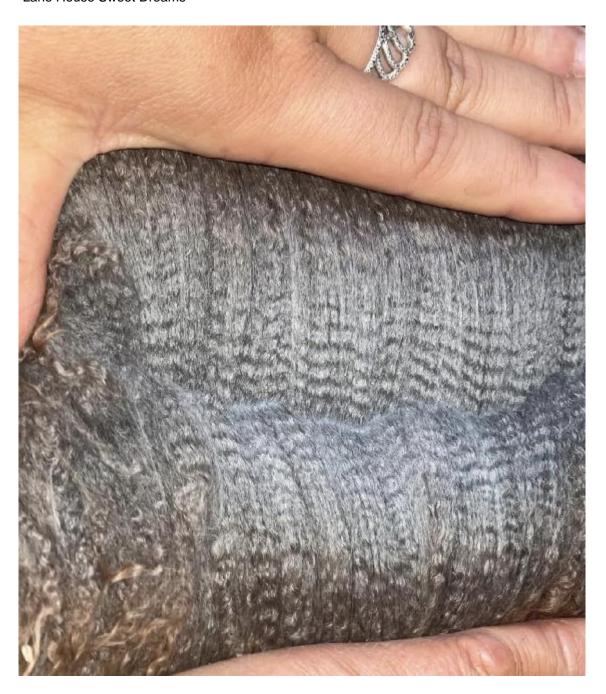

## **Description:**

🩶 Lane House Sweet Dreams 🩶

Beautiful mid grey weanling female.

She displays a very fine, dense fleece with great uniformity of micron throughout.

She stands on an excellent well grown frame and should be ready to breed later this summer.