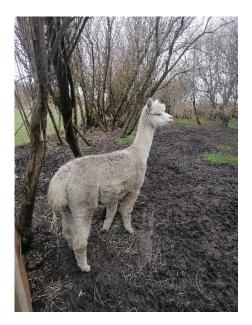

0 (excl VAT)

Sire: Cambridge Navigator of ACC (Import)

Dam: Houghton Head Over Heals

Type: Female

Breed Type: Huacaya

Colour: White (Solid Colour)

Registered With: UKBAS36163

Date of Birth: 21st July 2019



Houghton Head Over Heals (White (Solid Colour) - Huacaya)

## **Description:**

Genevieve is a big strong proven female with Australian genetics. She is a good mum who has had 1 big strong female cria while with us. She will eat from hand and enjoys a fuss. She could also be bought as part of a group of 3 we are selling with the other 1 proven breeding female, Cleopatra, and 1 companion female, Cadbury, with a discount that can be applied. She is currently empty. We are only selling this lovely lady as we have new females coming through.

## Alpaca Photo 1



## Alpaca Photo 2



Alpaca Photo 3