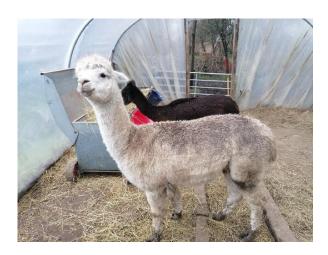

: Cambridge Navigator of ACC (Import)

Dam: Houghton Head Over Heals

Type: Female

Breed Type: Huacaya

Colour: White (Solid Colour)

Registered With: UKBAS36163

Date of Birth: 21st July 2019



Houghton Head Over Heals (White (Solid Colour) - Huacaya)

## **Description:**

Genevieve is a big strong proven female with Australian genetics. She is a good mum who has had 1 big strong female cria while with us. She will eat from hand and enjoys a fuss. She could also be bought as part of a group of 3 we are selling with the other 1 proven breeding female, Cleopatra, and 1 companion female, Cadbury, with a discount that can be applied. She is currently empty. We are only selling this lovely lady as we have new females coming through.

## Alpaca Photo 1



## Alpaca Photo 2



Alpaca Photo 3