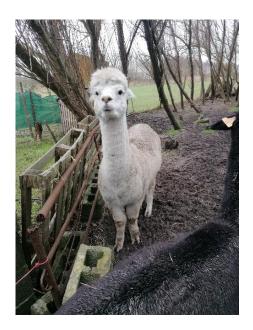

EW!)

Price: £3,500.00 (excl VAT)

Sire: Cambridge Navigator of ACC (Import)

Dam: Houghton Head Over Heals

Type: Female

Breed Type: Huacaya

Colour: White (Solid Colour)

Registered With: UKBAS36163

Date of Birth: 21st July 2019



Houghton Head Over Heals (White (Solid Colour) - Huacaya)

## **Description:**

Genevieve is a big strong proven female with Australian genetics. She is a good mum who has had 1 big strong female cria while with us. She will eat from hand and enjoys a fuss. She could also be bought as part of a group of 3 we are selling with the other 1 proven breeding female, Cleopatra, and 1 companion female, Cadbury, with a discount that can be applied. She is currently empty. We are only selling this lovely lady as we have new females coming through.

## Alpaca Photo 1



## Alpaca Photo 2



Alpaca Photo 3