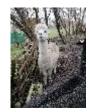

Amazing Genevieve (NEW!)

Price: £3,500.00 (excl VAT)

Sire: Cambridge Navigator of ACC (Import)

Dam: Houghton Head Over Heals

Type: Female

Breed Type: Huacaya

Colour: White (Solid Colour)

Registered With: UKBAS36163

Date of Birth: 21st July 2019

Houghton Head Over Heals (White (Solid Colour) - Huacaya)

## **Description:**

Genevieve is a big strong proven female with Australian genetics. She is a good mum who has had 1 big strong female cria while with us. She will eat from hand and enjoys a fuss. She could also be bought as part of a group of 3 we are selling with the other 1 proven breeding female, Cleopatra, and 1 companion female, Cadbury, with a discount that can be applied. She is currently empty. We are only selling this lovely lady as we have new females coming through.

## Alpaca Photo 1