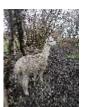

Amazing Genevieve (NEW!)

Price: £3,500.00 (excl VAT)

Sire: Cambridge Navigator of ACC (Import)

Dam: Houghton Head Over Heals

Type: Female

Breed Type: Huacaya

Colour: White (Solid Colour)

Registered With: UKBAS36163

Date of Birth: 21st July 2019

Houghton Head Over Heals (White (Solid Colour) - Huacaya)

## **Description:**

Genevieve is a big strong proven female with Australian genetics. She is a good mum who has had 1 big strong female cria while with us. She will eat from hand and enjoys a fuss. She could also be bought as part of a group of 3 we are selling with the other 1 proven breeding female, Cleopatra, and 1 companion female, Cadbury, with a discount that can be applied. She is currently empty. We are only selling this lovely lady as we have new females coming through.

## Alpaca Photo 2

Alpaca Photo 3