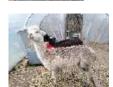

Amazing Genevieve (NEW!)

Price: £3,500.00 (excl VAT)

Sire: Cambridge Navigator of ACC (Import)

Dam: Houghton Head Over Heals

Type: Female

Breed Type: Huacaya

Colour: White (Solid Colour)

Registered With: UKBAS36163

Date of Birth: 21st July 2019

Houghton Head Over Heals (White (Solid Colour) - Huacaya)

## **Description:**

Genevieve is a big strong proven female with Australian genetics. She is a good mum who has had 1 big strong female cria while with us. She will eat from hand and enjoys a fuss. She could also be bought as part of a group of 3 we are selling with the other 1 proven breeding female, Cleopatra, and 1 companion female, Cadbury, with a discount that can be applied. She is currently empty. We are only selling this lovely lady as we have new females coming through.

## Alpaca Photo 2

Alpaca Photo 3