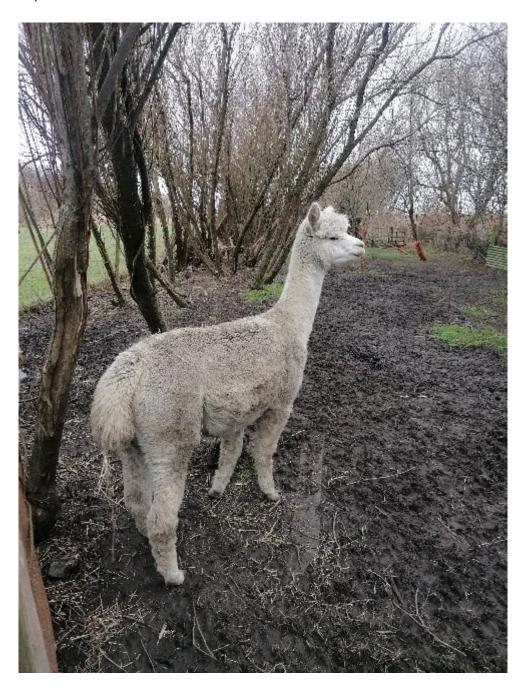

## **Description:**

Genevieve is a big strong proven female with Australian genetics. She is a good mum who has had 1 big strong female cria while with us. She will eat from hand and enjoys a fuss. She could also be bought as part of a group of 3 we are selling with the other 1 proven breeding female, Cleopatra, and 1 companion female, Cadbury, with a discount that can be applied. She is currently empty. We are only selling this lovely lady as we have new females coming through.