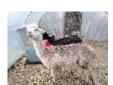

Amazing Genevieve (NEW!)

Price: £3,500.00 (excl VAT)

Sire: Cambridge Navigator of ACC (Import)

Dam: Houghton Head Over Heals

Type: Female

Breed Type: Huacaya

Colour: White (Solid Colour)

Registered With: UKBAS36163

Date of Birth: 21st July 2019

(White (Solid Colour) - Huacaya)

## **Description:**

Genevieve is a big strong proven female with Australian genetics. She is a good mum who has had 1 big strong female cria while with us. She will eat from hand and enjoys a fuss. She could also be bought as part of a group of 3 we are selling with the other 1 proven breeding female, Cleopatra, and 1 companion female, Cadbury, with a discount that can be applied. She is currently empty. We are only selling this lovely lady as we have new females coming through.