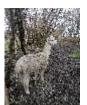

Amazing Genevieve (NEW!)

Price: £3,500.00 (excl VAT)

Sire: Cambridge Navigator of ACC (Import)

Dam: Houghton Head Over Heals

Type: Female

Breed Type: Huacaya

Colour: White (Solid Colour)

Registered With: UKBAS36163

Date of Birth: 21st July 2019

(White (Solid Colour) - Huacaya)

## **Description:**

Genevieve is a big strong proven female with Australian genetics. She is a good mum who has had 1 big strong female cria while with us. She will eat from hand and enjoys a fuss. She could also be bought as part of a group of 3 we are selling with the other 1 proven breeding female, Cleopatra, and 1 companion female, Cadbury, with a discount that can be applied. She is currently empty. We are only selling this lovely lady as we have new females coming through.