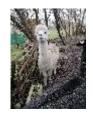

Amazing Genevieve (NEW!)

Price: £3,500.00 (excl VAT)

Sire: Cambridge Navigator of ACC (Import)

Dam: Houghton Head Over Heals

Type: Female

Breed Type: Huacaya

Colour: White (Solid Colour)

Registered With: UKBAS36163

Date of Birth: 21st July 2019

(White (Solid Colour) - Huacaya)

## **Description:**

Genevieve is a big strong proven female with Australian genetics. She is a good mum who has had 1 big strong female cria while with us. She will eat from hand and enjoys a fuss. She could also be bought as part of a group of 3 we are selling with the other 1 proven breeding female, Cleopatra, and 1 companion female, Cadbury, with a discount that can be applied. She is currently empty. We are only selling this lovely lady as we have new females coming through.