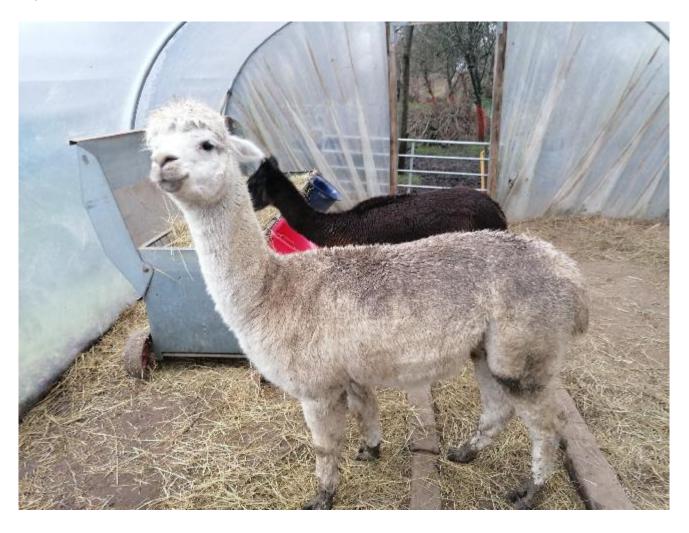

## **Description:**

Genevieve is a big strong proven female with Australian genetics. She is a good mum who has had 1 big strong female cria while with us. She will eat from hand and enjoys a fuss. She could also be bought as part of a group of 3 we are selling with the other 1 proven breeding female, Cleopatra, and 1 companion female, Cadbury, with a discount that can be applied. She is currently empty. We are only selling this lovely lady as we have new females coming through.