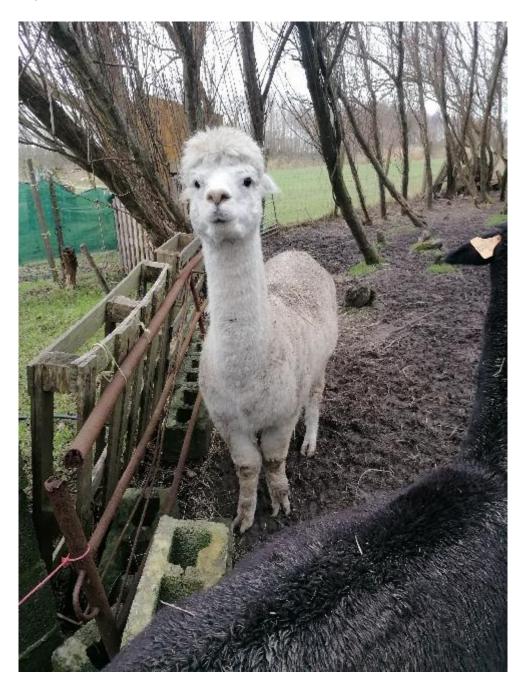

## **Description:**

Genevieve is a big strong proven female with Australian genetics. She is a good mum who has had 1 big strong female cria while with us. She will eat from hand and enjoys a fuss. She could also be bought as part of a group of 3 we are selling with the other 1 proven breeding female, Cleopatra, and 1 companion female, Cadbury, with a discount that can be applied. She is currently empty. We are only selling this lovely lady as we have new females coming through.