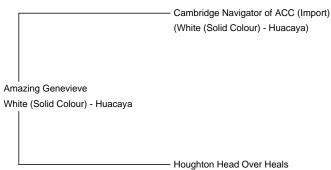

Amazing Genevieve (NEW!)

Price: £3,500.00 (excl VAT)

Sire: Cambridge Navigator of ACC (Import)

Dam: Houghton Head Over Heals

Type: Female

Breed Type: Huacaya

Colour: White (Solid Colour)

Registered With: UKBAS36163