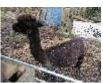

Cambridge 2068 (Cadbury) (NEW!)

Price: £500.00 (excl VAT)

Sire: Salta of Atlantic (Import

Dam: AA261 of Atlantic (Import)

Type: Female

Breed Type: Huacaya

**Colour:** Dark Brown (Solid Colour) **Registered With:** UKBAS19696

Date of Birth: 9th September 2009

Salta of Atlantic (Import
(Black (Solid Colour) - Huacaya)

Cambridge 2068 (Cadbury)

Dark Brown (Solid Colour) - Huacaya

AA261 of Atlantic (Import)

(Medium Brown (Solid Colour) - Huacaya)

## **Description:**

Cadbury is a sweet old lady who would make a great addition as a companion animal in a herd, as she is past breeding now. She will eat from hand and allow you to fuss her. She is registered with BAS and microchipped. She could also be bought as part of a group of 3 with the other 2 proven breeding females, Cleopatr