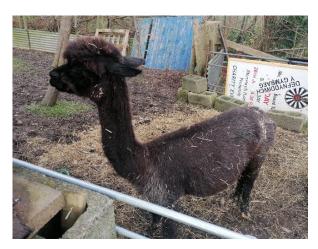

ya

**Colour:** Dark Brown (Solid Colour) **Registered With:** UKBAS19696

Date of Birth: 9th September 2009

Salta of Atlantic (Import
(Black (Solid Colour) - Huacaya)

Cambridge 2068 (Cadbury)

Dark Brown (Solid Colour) - Huacaya

AA261 of Atlantic (Import)

(Medium Brown (Solid Colour) - Huacaya)

## **Description:**

Cadbury is a sweet old lady who would make a great addition as a companion animal in a herd, as she is past breeding now. She will eat from hand and allow you to fuss her. She is registered with BAS and microchipped. She could also be bought as part of a group of 3 with the other 2 proven breeding females, Cleopatra and Genevieve, with a discount that can be applied. We reluctantly selling her as we have new females coming through.

## Alpaca Photo 1



## Alpaca Photo 2



Alpaca Photo 3