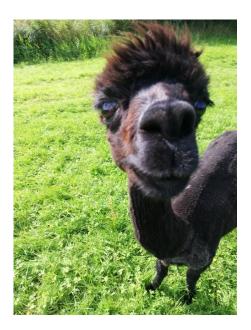

le

Breed Type: Huacaya

**Colour:** Dark Brown (Solid Colour) **Registered With:** UKBAS19696

Date of Birth: 9th September 2009

Salta of Atlantic (Import
(Black (Solid Colour) - Huacaya)

Cambridge 2068 (Cadbury)

Dark Brown (Solid Colour) - Huacaya

AA261 of Atlantic (Import)

(Medium Brown (Solid Colour) - Huacaya)

## **Description:**

Cadbury is a sweet old lady who would make a great addition as a companion animal in a herd, as she is past breeding now. She will eat from hand and allow you to fuss her. She is registered with BAS and microchipped. She could also be bought as part of a group of 3 with the other 2 proven breeding females, Cleopatra and Genevieve, with a discount that can be applied. We reluctantly selling her as we have new females coming through.

## Alpaca Photo 1



## Alpaca Photo 2



Alpaca Photo 3