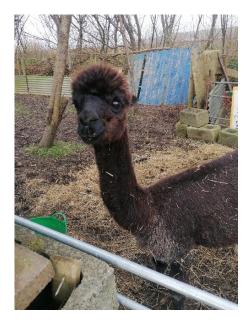

Cambridge 2068 (Cadbury) (NEW!)

Price: £500.00 (excl VAT)

Sire: Salta of Atlantic (Import

Dam: AA261 of Atlantic (Import)

Type: Female

Breed Type: Huacaya

**Colour:** Dark Brown (Solid Colour) **Registered With:** UKBAS19696

## **Description:**

Cadbury is a sweet old lady who would make a great addition as a companion animal in a herd, as she is past breeding now. She will eat from hand and allow you to fuss her. She is registered with BAS and microchipped. She could also be bought as part of a group of 3 with the other 2 proven breeding females, Cleopatra and Genevieve, with a discount that can be applied. We reluctantly selling her as we have new females coming through.