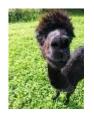

Cambridge 2068 (Cadbury) (NEW!)

Price: £500.00 (excl VAT)

Sire: Salta of Atlantic (Import

Dam: AA261 of Atlantic (Import)

Type: Female

Breed Type: Huacaya

**Colour:** Dark Brown (Solid Colour) **Registered With:** UKBAS19696

## **Description:**

Cadbury is a sweet old lady who would make a great addition as a companion animal in a herd, as she is past breeding now. She will eat from hand and allow you to fuss her. She is registered with BAS and microchipped. She could also be bought as part of a group of 3 with the other 2 proven breeding females, Cleopatra and Genevieve, with a discount that can be applied. We reluctantly selling her as we have new females coming through.