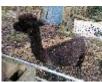

Cambridge 2068 (Cadbury) (NEW!)

Price: £500.00 (excl VAT)

Sire: Salta of Atlantic (Import

Dam: AA261 of Atlantic (Import)

Type: Female

Breed Type: Huacaya

**Colour:** Dark Brown (Solid Colour) **Registered With:** UKBAS19696

## **Description:**

Cadbury is a sweet old lady who would make a great addition as a companion animal in a herd, as she is past breeding now. She will eat from hand and allow you to fuss her. She is registered with BAS and microchipped. She could also be bought as part of a group of 3 with the other 2 proven breeding females, Cleopatra and Genevieve, with a discount that can be applied. We reluctantly selling her as we have new females coming through.