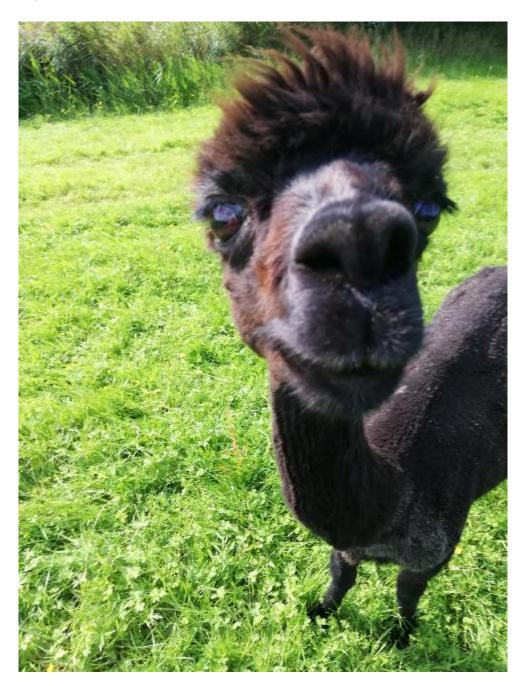

Cambridge 2068 (Cadbury) (NEW!)

Price: £500.00 (excl VAT)

Sire: Salta of Atlantic (Import

Dam: AA261 of Atlantic (Import)

Type: Female

Breed Type: Huacaya

**Colour:** Dark Brown (Solid Colour) **Registered With:** UKBAS19696

Date of Birth: 9th September 2009

(Medium Brown (Solid Colour) - Huacaya)

## **Description:**

Cadbury is a sweet old lady who would make a great addition as a companion animal in a herd, as she is past breeding now. She will eat from hand and allow you to fuss her. She is registered with BAS and microchipped. She could also be bought as part of a group of 3 with the other 2 proven breeding females, Cleopatra and Genevieve, with a discount that can be applied. We reluctantly selling her as we have new females coming through.