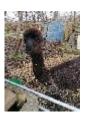

Cambridge 2068 (Cadbury) (NEW!)

Price: £500.00 (excl VAT)

Sire: Salta of Atlantic (Import

Dam: AA261 of Atlantic (Import)

Type: Female

Breed Type: Huacaya

**Colour:** Dark Brown (Solid Colour) **Registered With:** UKBAS19696

## **Description:**

Cadbury is a sweet old lady who would make a great addition as a companion animal in a herd, as she is past breeding now. She will eat from hand and allow you to fuss her. She is registered with BAS and microchipped. She could also be bought as part of a group of 3 with the other 2 proven breeding females, Cleopatra and Genevieve, with a discount that can be applied. We reluctantly selling her as we have new females coming through.