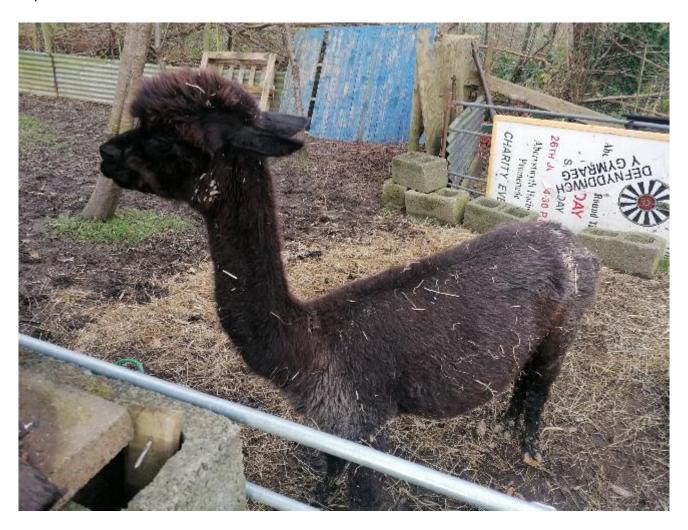

Cambridge 2068 (Cadbury) (NEW!)

Price: £500.00 (excl VAT)

Sire: Salta of Atlantic (Import

Dam: AA261 of Atlantic (Import)

Type: Female

Breed Type: Huacaya

**Colour:** Dark Brown (Solid Colour) **Registered With:** UKBAS19696

Date of Birth: 9th September 2009

(Medium Brown (Solid Colour) - Huacaya)

## **Description:**

Cadbury is a sweet old lady who would make a great addition as a companion animal in a herd, as she is past breeding now. She will eat from hand and allow you to fuss her. She is registered with BAS and microchipped. She could also be bought as part of a group of 3 with the other 2 proven breeding females, Cleopatra and Genevieve, with a discount that can be applied. We reluctantly selling her as we have new females coming through.