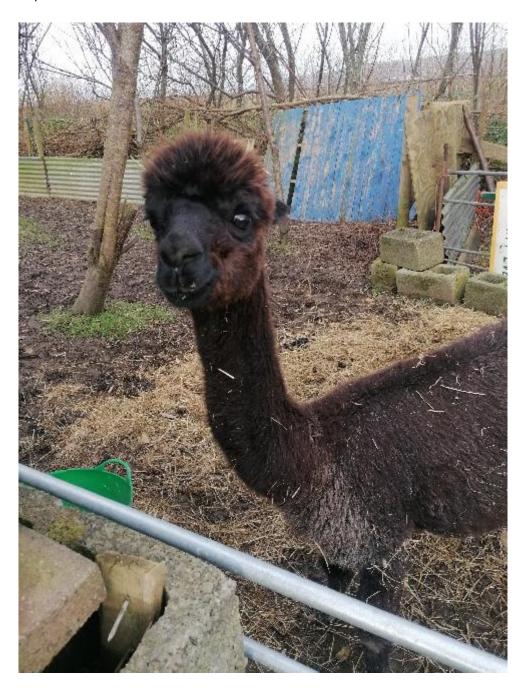

Cambridge 2068 (Cadbury) (NEW!)

Price: £500.00 (excl VAT)

Sire: Salta of Atlantic (Import

Dam: AA261 of Atlantic (Import)

Type: Female

Breed Type: Huacaya

**Colour:** Dark Brown (Solid Colour) **Registered With:** UKBAS19696

Date of Birth: 9th September 2009

(Medium Brown (Solid Colour) - Huacaya)

## **Description:**

Cadbury is a sweet old lady who would make a great addition as a companion animal in a herd, as she is past breeding now. She will eat from hand and allow you to fuss her. She is registered with BAS and microchipped. She could also be bought as part of a group of 3 with the other 2 proven breeding females, Cleopatra and Genevieve, with a discount that can be applied. We reluctantly selling her as we have new females coming through.