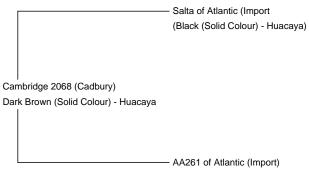

Cambridge 2068 (Cadbury) (NEW!)

Price: £500.00 (excl VAT)

Sire: Salta of Atlantic (Import

Dam: AA261 of Atlantic (Import)

Type: Female

Breed Type: Huacaya

**Colour:** Dark Brown (Solid Colour) **Registered With:** UKBAS19696

Date of Birth: 9th September 2009

(Medium Brown (Solid Colour) - Huacaya)