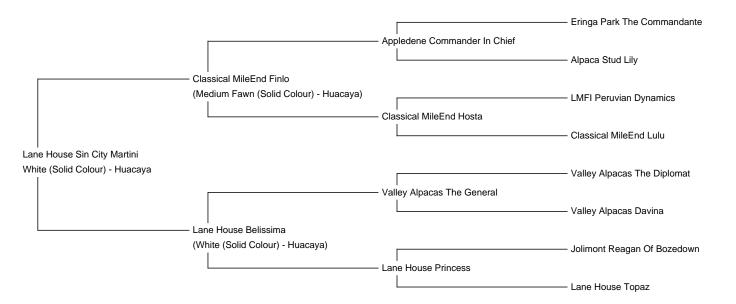

**Price:** £2,000.00 (excl VAT) **Sire:** Classical MileEnd Finlo **Dam:** Lane House Belissima

Type: Female

Breed Type: Huacaya

Colour: White (Solid Colour)

Registered With: BAS

**Blood Lineage:** Australian

Date of Birth: 25th April 2024