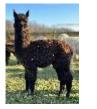

Lane House Black Tulip (NEW!) Price: £1,500.00 (excl VAT) Sire: Lane House Stormzy Dam: Lane House Callao Type: Female Breed Type: Huacaya Colour: True Black (Solid Colour) **Registered With: BAS** 

## **Description:**

Black Tulip is a beautiful true black female, daughter of the impressive Lane House Stormzy.

She carries a very dense, fine fleece with great uniformity of both colour and micron.

She is very well built on a strong frame and has a true to type head and silky muzzle.

## Lane House Black Tulip

Lane House Black Tulip

Lane House Black Tulip Fleece