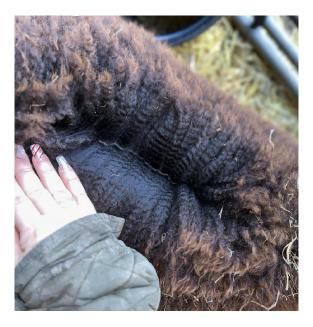

## **Description:**

Black Tulip is a beautiful true black female, daughter of the impressive Lane House Stormzy.

She carries a very dense, fine fleece with great uniformity of both colour and micron.

She is very well built on a strong frame and has a true to type head and silky muzzle.