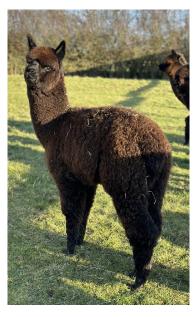

Lane House Black Tulip (NEW!) Price: £1,500.00 (excl VAT) Sire: Lane House Stormzy Dam: Lane House Callao Type: Female Breed Type: Huacaya Colour: True Black (Solid Colour) **Registered With: BAS** 

## **Description:**

Black Tulip is a beautiful true black female, daughter of the impressive Lane House Stormzy.

She carries a very dense, fine fleece with great uniformity of both colour and micron.

She is very well built on a strong frame and has a true to type head and silky muzzle.

She carries an exciting pedigree and would be ideal for the black & grey breeder.

Ready to be mated this spring, her price includes a mating of your choice to one of our elite champion males.