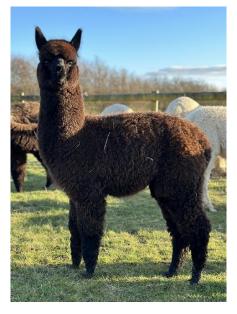

Lane House Black Tulip (NEW!) Price: £1,500.00 (excl VAT) Sire: Lane House Stormzy Dam: Lane House Callao Type: Female Breed Type: Huacaya Colour: True Black (Solid Colour) **Registered With: BAS** 

## **Description:**

Black Tulip is a beautiful true black female, daughter of the impressive Lane House Stormzy.

She carries a very dense, fine fleece with great uniformity of both colour and micron.

She is very well built on a strong frame and has a true to type head and silky muzzle.

She carries an exciting pedigree and would be ideal for the black & grey breeder.

Ready to be mated this spring, her price includes a mating of your choice to one of our elite champion males.