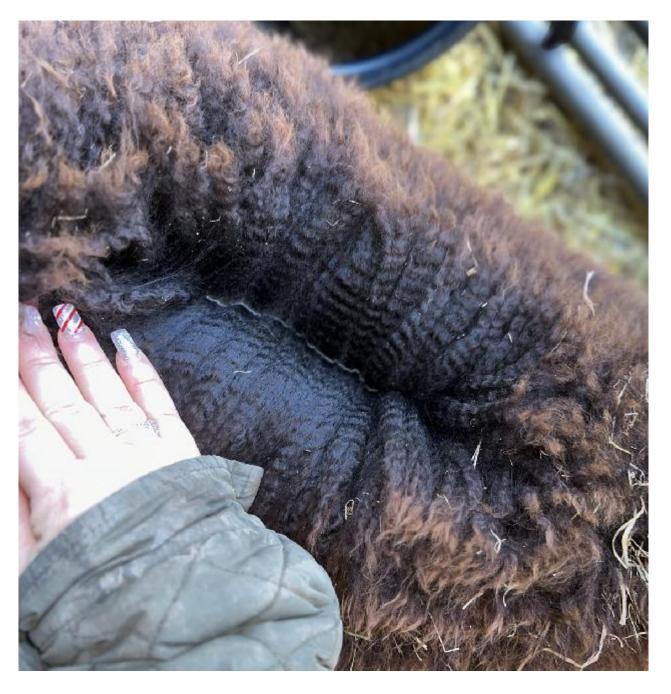

## **Description:**

Black Tulip is a beautiful true black female, daughter of the impressive Lane House Stormzy.

She carries a very dense, fine fleece with great uniformity of both colour and micron.

She is very well built on a strong frame and has a true to type head and silky muzzle.