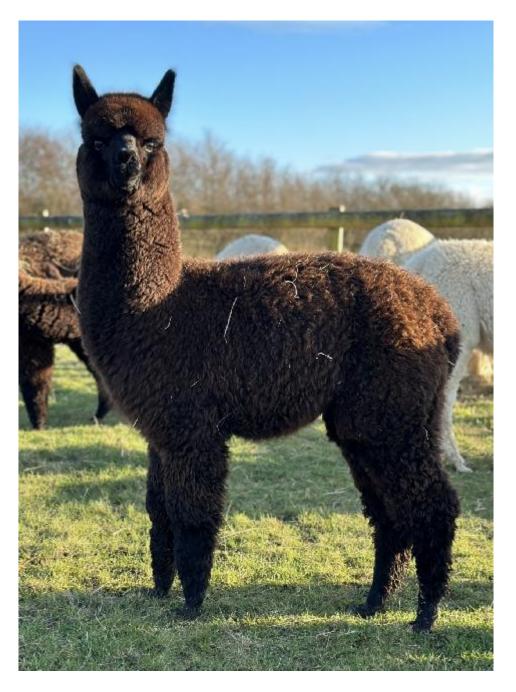

Lane House Black Tulip (NEW!) Price: £1,500.00 (excl VAT) Sire: Lane House Stormzy Dam: Lane House Callao Type: Female Breed Type: Huacaya Colour: True Black (Solid Colour) **Registered With: BAS** 

## **Description:**

Black Tulip is a beautiful true black female, daughter of the impressive Lane House Stormzy.

She carries a very dense, fine fleece with great uniformity of both colour and micron.

She is very well built on a strong frame and has a true to type head and silky muzzle.

She carries an exciting pedigree and would be ideal for the black & grey breeder.

Ready to be mated this spring, her price includes a mating of your choice to one of our elite champion males.