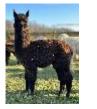

Lane House Black Tulip (NEW!) Price: £1,500.00 (excl VAT) Sire: Lane House Stormzy Dam: Lane House Callao Type: Female Breed Type: Huacaya Colour: True Black (Solid Colour) **Registered With: BAS** 

## **Description:**

Black Tulip is a beautiful true black female, daughter of the impressive Lane House Stormzy.

She carries a very dense, fine fleece with great uniformity of both colour and micron.

She is very well built on a strong frame and has a true to type head and silky muzzle.