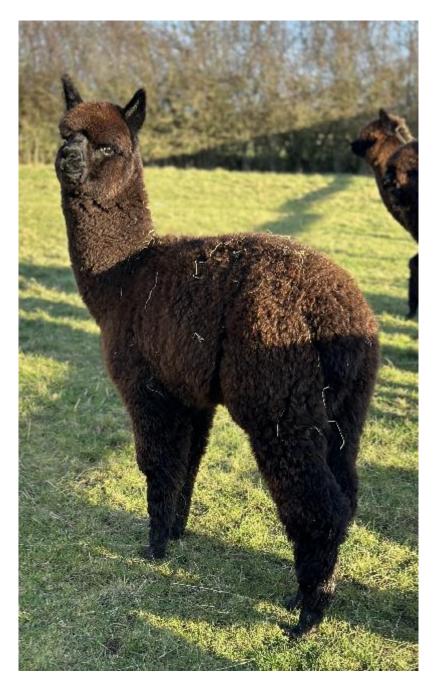

Lane House Black Tulip (NEW!) Price: £1,500.00 (excl VAT) Sire: Lane House Stormzy Dam: Lane House Callao Type: Female Breed Type: Huacaya Colour: True Black (Solid Colour) **Registered With: BAS** 

## **Description:**

Black Tulip is a beautiful true black female, daughter of the impressive Lane House Stormzy.

She carries a very dense, fine fleece with great uniformity of both colour and micron.

She is very well built on a strong frame and has a true to type head and silky muzzle.

She carries an exciting pedigree and would be ideal for the black & grey breeder.

Ready to be mated this spring, her price includes a mating of your choice to one of our elite champion males.