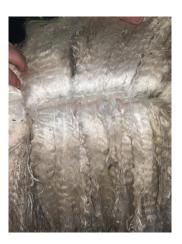

Blood Lineage: Australian/NZ Date of Birth: 20th June 2018

Diameter (Micron) of first fleece sample: 18.50µ

Fleece: (2nd)

19.30μ SD 3.90μ CV 20.40% % Over 30 Microns(μ) 0.80%

Fibre Testing Authority: Art of Fibre

## Lane House Calypso fleece

Champion winning offspring