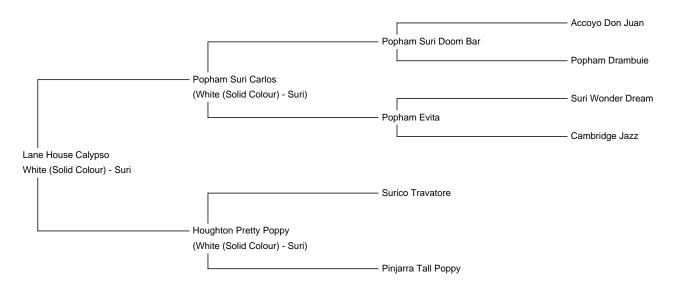

Lane House Calypso (NEW!)

**Price:** Price on Application **Sire:** Popham Suri Carlos

**Dam:** Houghton Pretty Poppy **Type:** Stud Male (Proven Stud)

**Breed Type:** Suri

Colour: White (Solid Colour)

Registered With: BAS