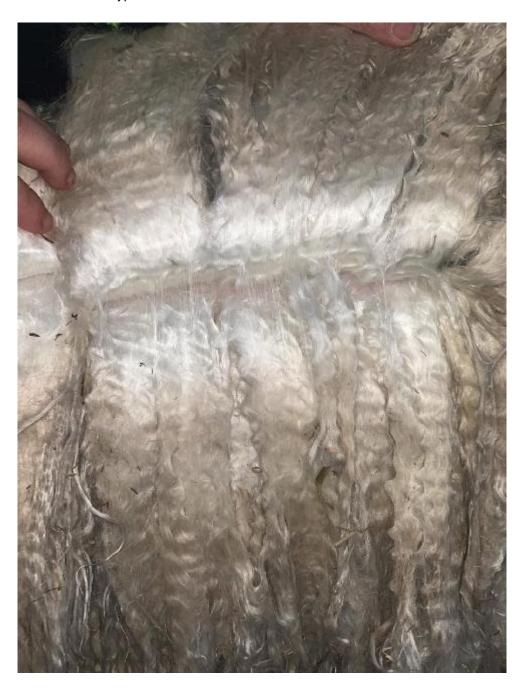

Blood Lineage: Australian/NZ Date of Birth: 20th June 2018

Diameter (Micron) of first fleece sample: 18.50µ

Fleece: (2nd)

19.30μ SD 3.90μ CV 20.40% % Over 30 Microns(μ) 0.80%

Fibre Testing Authority: Art of Fibre

## Lane House Calypso

Lane House Calypso fleece