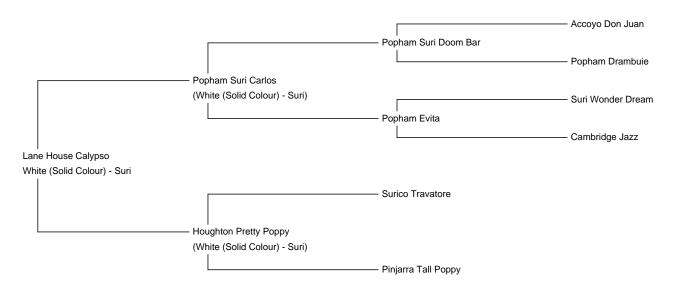

Lane House Calypso (NEW!)

**Price:** Price on Application **Sire:** Popham Suri Carlos

**Dam:** Houghton Pretty Poppy **Type:** Stud Male (Proven Stud)

**Breed Type:** Suri

Colour: White (Solid Colour)

Registered With: BAS