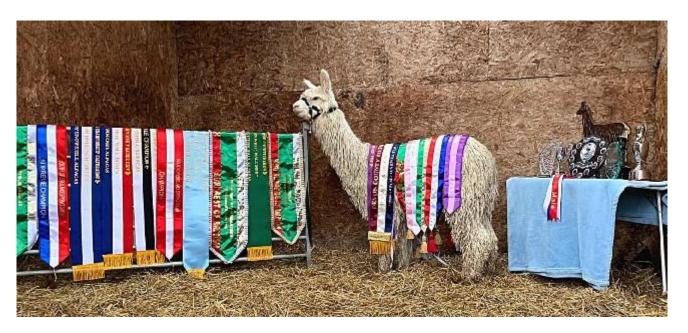

## **Description:**

Lane House Calypso -

7 X Supreme Champion & 4 X Best of British One of the most decorated Suri's in the UK.

This super advanced male is the exciting future of Suri breeding. Having been undefeated as an intermediate in the show ring. Winning 7 supreme champion titles and 4 best of British under several different judges this boy oozes quality. From amazing fineness, lustre and uniformity to advanced locking structure and density, this male has it all! Calypso stands on a very strong frame with great bone and capacity. He has a short muzzle and true to type toes with amazing lustrous locks from head to toe!

## **Prizes Won:**

South of England 2019 - 1st Junior Suri Male

South of England 2019 - Champion White Suri Male

South of England 2019 - SUPREME CHAMPION

Three Counties Show 2019 - 1st Junior Suri Male

Three Counties Show 2019 - Reserve Champion

Devon County Show 2019 - 1st Junior Suri Male

Devon County Show - Champion White Suri Male

Devon County Show - SUPREME CHAMPION SURI

SWAG Somerset Show - 1st Intermediate Suri Male

SWAG Somerset Show - Champion White Suri Male

SWAG Somerset Show - SUPREME CHAMPION

Welsh Alpaca Show 1st Intermediate Suri

Welsh Alpaca Show Champion White Suri

Welsh Alpaca Show - SUPREME CHAMPION SURI

Welsh Alpaca Show - Best Of British Suri

EAG Alpaca Show - 1st Intermediate Suri

EAG Alpaca Show - Champion White Suri Male

EAG Alpaca Show - SUPREME CHAMPION SURI

EAG Alpaca Show - BEST OF BRITISH SURI

Yorkshire Alpaca Show - 1st Intermediate Suri

Yorkshire Alpaca Show - Champion White Suri

Yorkshire Alpaca Show - SUPREME CHAMPION

Midlands Championships - 1st Intermediate Suri

Midlands Championships - Champion White Suri

Midlands Championships - SUPREME CHAMPION

Midlands Championships - BEST OF BRITISH SURI

## Lane House Calypso

Lane House Calypso fleece