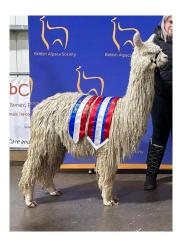

## **Description:**

🏆🌟 6 X Supreme Champion Suri & 11 X Light Suri Colour Champion - Lane House Zephyr 🌟🏆

❗️HERD SALE❗️ OFFERS ACCEPTED

We are releasing the extremely successful and well known suri male, Lane House Zephyr.

This is an extremely rare opportunity to purchase a male of such high quality. With 6 Supreme Champion Trophies & 11 Colour Championship sashes under his belt, this male has a very bright future ahead of him. He is an exceptionally advanced suri male with an abundance of density, fineness, lustre and highly aligned wave locking staples. This style stretches all the way down his legs. He is built on an extremely strong frame with fantastic substance of bone and fleece coverage. Sired by 7 X Champion -

## **Prizes Won:**

1st & Reserve Champion Light Suri Male -

**BAS National Show 2023** 

1st & Champion Light Suri Male - Heart Of England Show 2023

BEST OF BRITISH SURI - Heart Of England Show 2023

1st & Champion Light Suri Male - Devon County Show

## Lane House Zephyr

Lane House Zephyr

Lane House Zephyr fleece