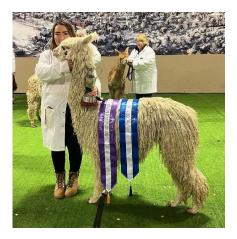

## **Description:**

🏆🌟 6 X Supreme Champion Suri & 11 X Light Suri Colour Champion - Lane House Zephyr 🌟🏆

❗️HERD SALE❗️ OFFERS ACCEPTED

We are releasing the extremely successful and well known suri male, Lane House Zephyr.

This is an extremely rare opportunity to purchase a male of such high quality. With 6 Supreme Champion Trophies & 11 Colour Championship sashes under his belt, this male has a very bright future ahead of him. He is an exceptionally advanced suri male with an abundance of density, fineness, lustre and highly aligned wave locking staples. This style stretches all the way down his legs. He is built on an extremely strong frame with fantastic substance of bone and fleece coverage. Sired by 7 X Champion -

## **Prizes Won:**

1st & Reserve Champion Light Suri Male -

**BAS National Show 2023** 

1st & Champion Light Suri Male - Heart Of England Show 2023

BEST OF BRITISH SURI - Heart Of England Show 2023

1st & Champion Light Suri Male - Devon County Show

## Lane House Zephyr

Lane House Zephyr

Lane House Zephyr fleece