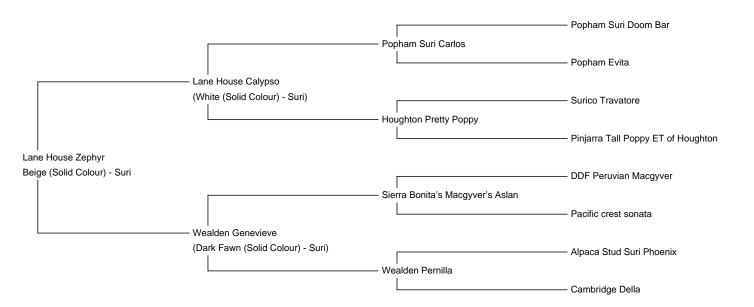

Lane House Zephyr (NEW!)

Price: £5,000.00 (excl VAT)

**Sire:** Lane House Calypso **Dam:** Wealden Genevieve

**Type:** Stud Male (Proven Stud)

Breed Type: Suri

Colour: Beige (Solid Colour)

Registered With: BAS

Lane House Calypso, he is sure to follow in his father's footsteps in producing multiple champions & supreme champions.

His dam, Wealden Genevieve is also from one of our most successful lines with the advantage of lots of colour, which we expect this male will produce.

This male should be considered by any serious suri breeder looking to breed next level.

Sire: Lane House Calypso (Solid White)
Dam: Wealden Genevieve (Dark Fawn)

Please message me for enquiries 😊