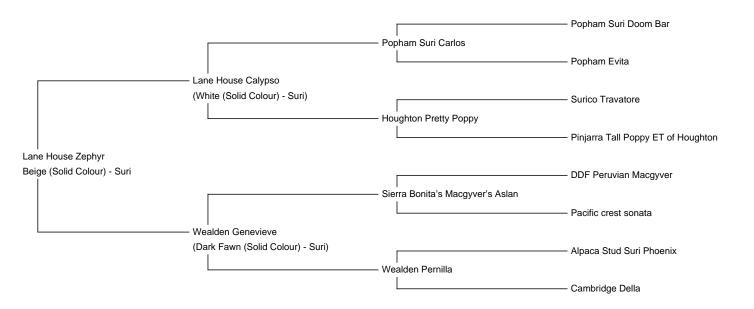

Lane House Zephyr (NEW!)

Price: £5,000.00 (excl VAT)

**Sire:** Lane House Calypso **Dam:** Wealden Genevieve

**Type:** Stud Male (Proven Stud)

Breed Type: Suri

Colour: Beige (Solid Colour)

Registered With: BAS

Lane House Calypso, he is sure to follow in his father's footsteps in producing multiple champions & supreme champions.

His dam, Wealden Genevieve is also from one of our most successful lines with the advantage of lots of colour, which we expect this male will produce.

This male should be considered by any serious suri breeder looking to breed next level.

Sire: Lane House Calypso (Solid White)
Dam: Wealden Genevieve (Dark Fawn)

Please message me for enquiries 😊