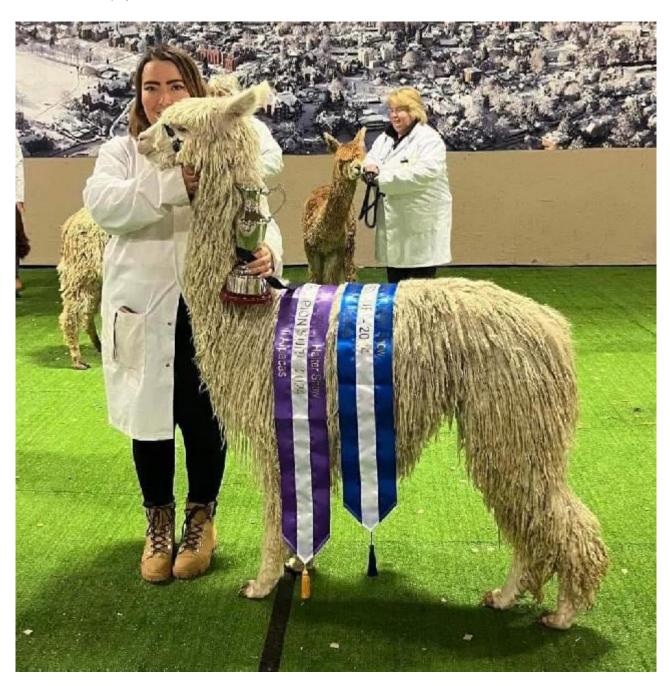

1st & Champion Light Suri Male - Eastern Alpaca Show 2023

BEST OF BRITISH SURI - Eastern Alpaca Show 2023

1st & Champion Light Suri Male - Yorkshire Alpaca Show 2023

SUPREME CHAMPION SURI - Yorkshire Alpaca Show 2023

BEST OF BRITISH SURI - Yorkshire Alpaca Show 2023

1st & Champion Light Suri Male - Midlands Championships 2024

SUPREME CHAMPION SURI - Midlands Championships 2024

BEST OF BRITISH SURI - Midlands Championships 2024