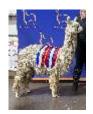

Lane House Zephyr (NEW!)

Price: £5,000.00 (excl VAT)

**Sire:** Lane House Calypso **Dam:** Wealden Genevieve

**Type:** Stud Male (Proven Stud)

Breed Type: Suri

Colour: Beige (Solid Colour)

Registered With: BAS

## **Description:**

🏆🌟 6 X Supreme Champion Suri & 11 X Light Suri Colour Champion - Lane House Zephyr 🌟🏆

❗️HERD SALE❗️ OFFERS ACCEPTED

We are releasing the extremely successful and well known suri male, Lane House Zephyr.

This is an extremely rare opportunity to purchase a male of such high quality. With 6 Supreme Champion Trophies & 11 Colour Championship sashes under his belt, this male has a very bright future ahead of him. He is an exceptionally advanced suri male with an abundance of density, fineness, lustre and highly aligned wave locking staples. This style stretches all the way down his legs. He is built on an extremely strong frame with fantastic substance of bone and fleece coverage. Sired by 7 X Champion -