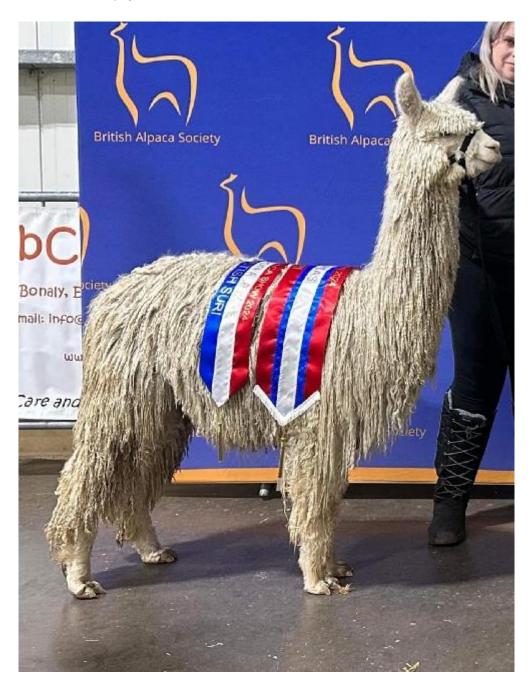

## **Description:**

🏆🌟 6 X Supreme Champion Suri & 11 X Light Suri Colour Champion - Lane House Zephyr 🌟🏆

❗️HERD SALE❗️ OFFERS ACCEPTED

We are releasing the extremely successful and well known suri male, Lane House Zephyr.

This is an extremely rare opportunity to purchase a male of such high quality. With 6 Supreme Champion Trophies & 11 Colour Championship sashes under his belt, this male has a very bright future ahead of him. He is an exceptionally advanced suri male with an abundance of density, fineness, lustre and highly aligned wave locking staples. This style stretches all the way down his legs. He is built on an extremely strong frame with fantastic substance of bone and fleece coverage. Sired by 7 X Champion -

## **Prizes Won:**

1st & Reserve Champion Light Suri Male -

**BAS National Show 2023** 

1st & Champion Light Suri Male - Heart Of England Show 2023

BEST OF BRITISH SURI - Heart Of England Show 2023

1st & Champion Light Suri Male - Devon County Show