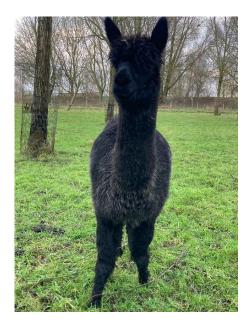

**Price:** £400.00 Sales tax is included in this price. **Sire:** Woodbine Digby

**Dam:** Woodbine inferno

Queenholme Eclipse (NEW!)

Type: Female

Breed Type: Huacaya

Colour: Black (Solid Colour)

Registered With: British Alpaca Society

## **Description:**

Eclipse was our first cria born on our farm and is now reluctantly being sold due to downsizing our herd. We are selling her as a non breeding female due to the white fibres that are now appearing through her fleece, which we felt wasn't a quality that we wanted to see through our own herd.

Eclipse isn't halter trained but is very easy to handle and is a very docile and laid-back member of the herd. She will need to be packaged together with some of our other females to form a herd of three, or go join an existing herd of females. She would make an excellent companion or be an attentive aunty to some cria.