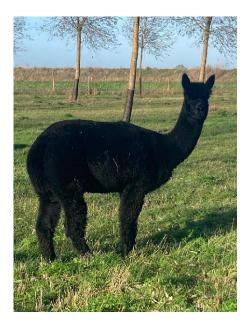

**Price:** £400.00 Sales tax is included in this price. **Sire:** Woodbine Digby

**Dam:** Woodbine inferno

Queenholme Eclipse (NEW!)

Type: Female

Breed Type: Huacaya

Colour: Black (Solid Colour)

Registered With: British Alpaca Society

## **Description:**

Eclipse was our first cria born on our farm and is now reluctantly being sold due to downsizing our herd. We are selling her as a non breeding female due to the white fibres that are now appearing through her fleece, which we felt wasn't a quality that we wanted to see through our own herd.

Eclipse isn't halter trained but is very easy to handle and is a very docile and laid-back member of the herd. She will need to be packaged together with some of our other females to form a herd of three, or go join an existing herd of females. She would make an excellent companion or be an attentive aunty to some cria.