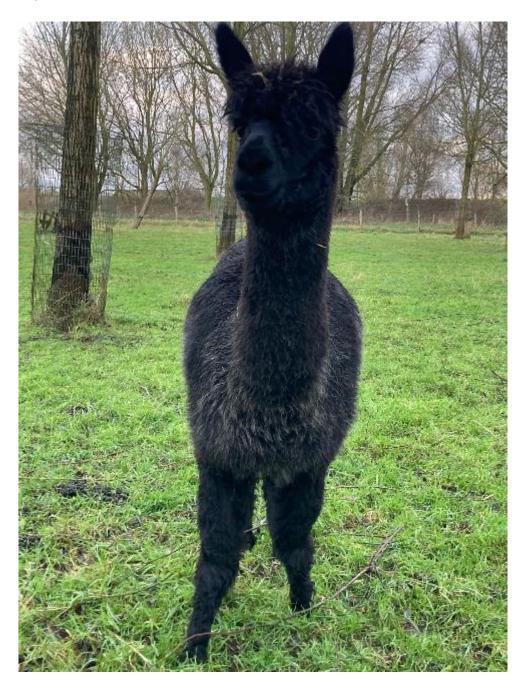

**Price:** £400.00 Sales tax is included in this price. **Sire:** Woodbine Digby

**Dam:** Woodbine inferno

Queenholme Eclipse (NEW!)

Type: Female

Breed Type: Huacaya

Colour: Black (Solid Colour)

Registered With: British Alpaca Society

## **Description:**

Eclipse was our first cria born on our farm and is now reluctantly being sold due to downsizing our herd. We are selling her as a non breeding female due to the white fibres that are now appearing through her fleece, which we felt wasn't a quality that we wanted to see through our own herd.

Eclipse isn't halter trained but is very easy to handle and is a very docile and laid-back member of the herd. She will need to be packaged together with some of our other females to form a herd of three, or go join an existing herd of females. She would make an excellent companion or be an attentive aunty to some cria.