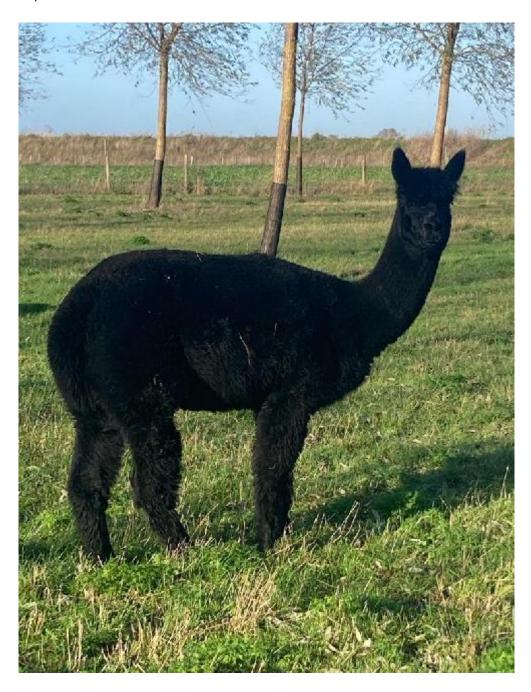

**Price:** £400.00 Sales tax is included in this price. **Sire:** Woodbine Digby

**Dam:** Woodbine inferno

Queenholme Eclipse (NEW!)

Type: Female

Breed Type: Huacaya

Colour: Black (Solid Colour)

Registered With: British Alpaca Society

## **Description:**

Eclipse was our first cria born on our farm and is now reluctantly being sold due to downsizing our herd. We are selling her as a non breeding female due to the white fibres that are now appearing through her fleece, which we felt wasn't a quality that we wanted to see through our own herd.

Eclipse isn't halter trained but is very easy to handle and is a very docile and laid-back member of the herd. She will need to be packaged together with some of our other females to form a herd of three, or go join an existing herd of females. She would make an excellent companion or be an attentive aunty to some cria.