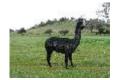

## **Description:**

Shindig is a very dark grey maiden, with white/grey speed stripes down each side. She has quite unusual markings. Available unmated at this price