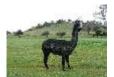

## **Description:**

Shindig is a very dark grey maiden, with white/grey speed stripes down each side. She has quite unusual markings. Available unmated at this price