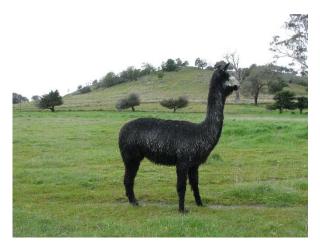

## **Description:**

Shindig is a very dark grey maiden, with white/grey speed stripes down each side. She has quite unusual markings. Available unmated at this price

## Tularosa Shindig

Tularosa Shindig