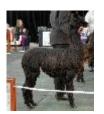

## **Description:**

Shindig is a very dark grey maiden, with white/grey speed stripes down each side. She has quite unusual markings. Available unmated at this price