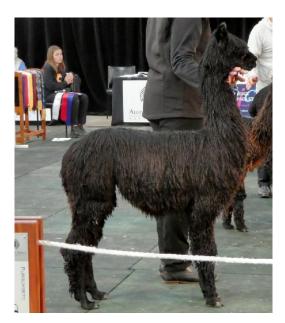

**Price:** \$450.00 (excl GST)

Sire: Not Specified Dam: Not Specified

Type: Female

Breed Type: Suri Colour: Dark Grey

Registered With: IAR 247608

https://ealpaca.com.au/animal\_profile?iar\_number=247608

Blood Lineage: Gray Knight, Arequipa King

Date of Birth: 29th March 2020

## Fleece:

26.90μ SD 5.70μ % Over 30 Microns(μ) 100.00% Staple Length 115 mm

## **Description:**

Shindig is a very dark grey maiden, with white/grey speed stripes down each side. She has quite unusual markings. Available unmated at this price

## Tularosa Shindig



Tularosa Shindig



## Covering male Karate Kid