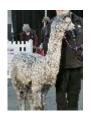

**Price:** \$450.00 (excl GST) **Sire:** Not Specified

**Tularosa Frolic** 

**Dam:** Not Specified

Type: Female

Breed Type: Suri

Colour: Medium Grey

Registered With: IAR 227113

https://ealpaca.com.au/animal\_profile?iar\_number=227113

Date of Birth: 12th May 2017



Fleece: (7th)

30.00μ SD 6.20μ % Over 30 Microns(μ) 100.00%

(taken on 27th September 2024 at 7 Years and 4 Months of age)

Fibre Testing Authority: Australian Alpaca Fibre Testing

## **Description:**

This female is a clear silver grey in colour with a strong grey pedigree and without spots, and that's hard to find! She was shown in major shows in 2019 incl Colourbration and Sydney Royal for firsts and also Reserve Champion Grey Suri Female at Colourbration 2019. Not mated.

Number of Crias bred from female: 2

## Tularosa Frolic



## Alpaca Photo 2



Tularosa Frolic Colourbration 2018