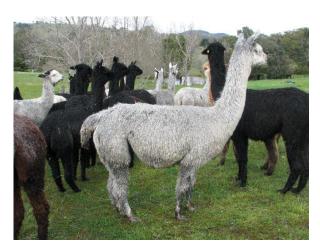

## **Description:**

This female is a clear silver grey in colour with a strong grey pedigree and without spots, and that's hard to find! She was shown in major shows in 2019 incl Colourbration and Sydney Royal for firsts and also Reserve Champion Grey Suri Female at Colourbration 2019. Not mated.