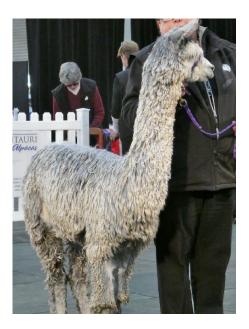

## **Description:**

This female is a clear silver grey in colour with a strong grey pedigree and without spots, and that's hard to find! She was shown in major shows in 2019 incl Colourbration and Sydney Royal for firsts and also Reserve Champion Grey Suri Female at Colourbration 2019. Not mated.

## Alpaca Photo 2

Tularosa Frolic Colourbration 2018