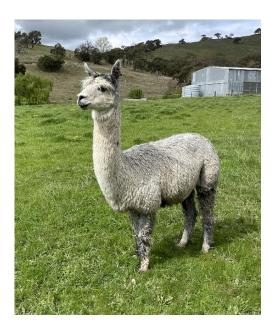

## **Description:**

This female is a clear silver grey in colour with a strong grey pedigree and without spots, and that's hard to find! She was shown in major shows in 2019 incl Colourbration and Sydney Royal for firsts and also Reserve Champion Grey Suri Female at Colourbration 2019. Not mated.