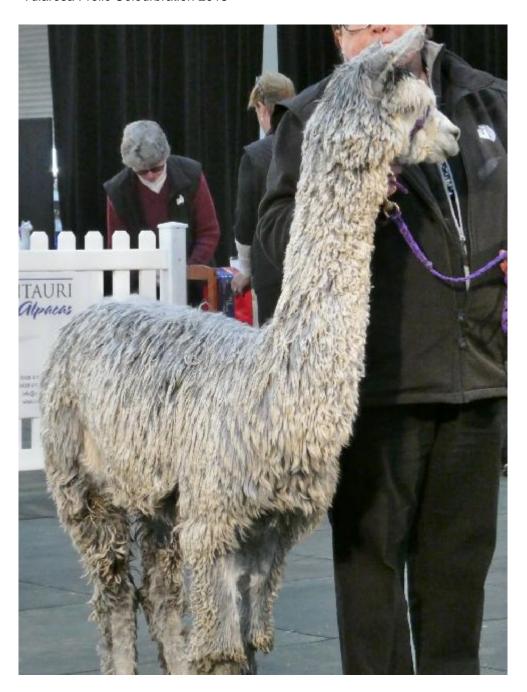

## **Description:**

This female is a clear silver grey in colour with a strong grey pedigree and without spots, and that's hard to find! She was shown in major shows in 2019 incl Colourbration and Sydney Royal for firsts and also Reserve Champion Grey Suri Female at Colourbration 2019. Not mated.

## Alpaca Photo 2