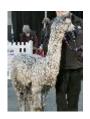

**Price:** \$450.00 (excl GST)

Sire: Not Specified Dam: Not Specified

Type: Female

Breed Type: Suri

Colour: Medium Grey

Registered With: IAR 227113

https://ealpaca.com.au/animal\_profile?iar\_number=227113

Date of Birth: 12th May 2017

Fleece: (7th)

30.00μ SD 6.20μ % Over 30 Microns(μ) 100.00%

(taken on 27th September 2024 at 7 Years and 4 Months of age)

Fibre Testing Authority: Australian Alpaca Fibre Testing

## **Description:**

This female is a clear silver grey in colour with a strong grey pedigree and without spots, and that's hard to find! She was shown in major shows in 2019 incl Colourbration and Sydney Royal for firsts and also Reserve Champion Grey Suri Female at Colourbration 2019. Not mated.

Number of Crias bred from female: 2

## Tularosa Frolic



## Alpaca Ph