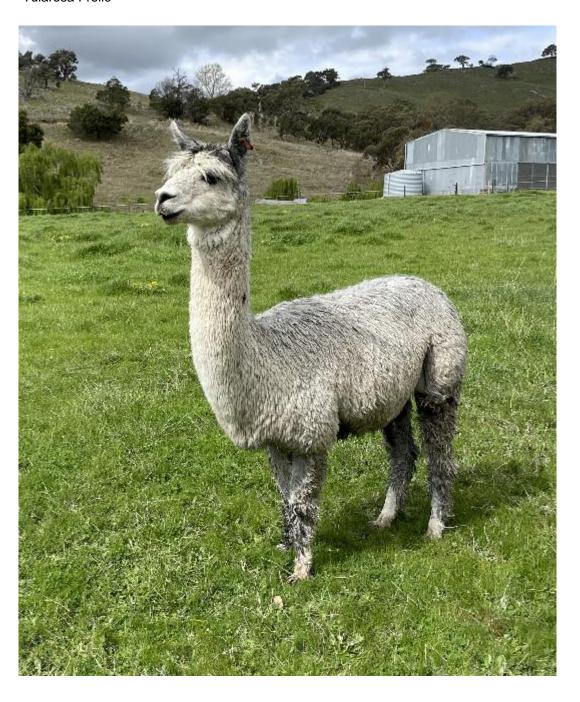

**Price:** \$450.00 (excl GST)

Sire: Not Specified Dam: Not Specified

Type: Female

Breed Type: Suri

Colour: Medium Grey

Registered With: IAR 227113

https://ealpaca.com.au/animal\_profile?iar\_number=227113

Date of Birth: 12th May 2017

Fleece: (7th)

30.00μ SD 6.20μ % Over 30 Microns(μ) 100.00%

(taken on 27th September 2024 at 7 Years and 4 Months of age)

Fibre Testing Authority: Australian Alpaca Fibre Testing

## **Description:**

This female is a clear silver grey in colour with a strong grey pedigree and without spots, and that's hard to find! She was shown in major shows in 2019 incl Colourbration and Sydney Royal for firsts and also Reserve Champion Grey Suri Female at Colourbration 2019. Not mated.

Number of Crias bred from female: 2

## Tularosa Frolic



## Alpaca Photo 2