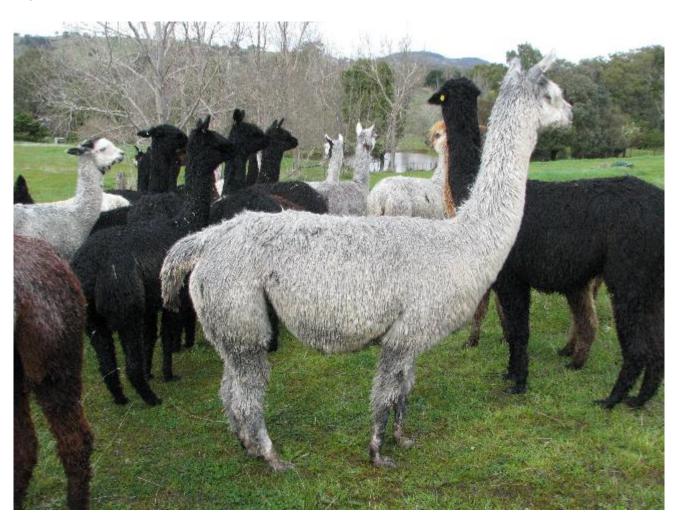

## **Description:**

This female is a clear silver grey in colour with a strong grey pedigree and without spots, and that's hard to find! She was shown in major shows in 2019 incl Colourbration and Sydney Royal for firsts and also Reserve Champion Grey Suri Female at Colourbration 2019. Not mated.

## Tularosa Frolic