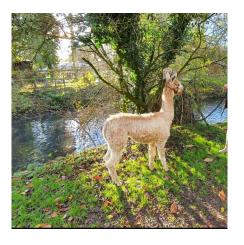

## **Description:**

We are offering for sale Ruby who is a very lustrous fawn female suri.

Ruby is ready for mating in 2025 and is currently open.

Her Dam Hilly Ridge Perfect Shot is also offered for sale and we would love for them to be sold together.

Ruby stands on a balanced frame and she is conformationally correct and open to any inspection.

Her fleece is soft handling and very lustrous. This luster as you can see on the photos leaps out at you before you even open the fleece. Her bother also a fawn was a multi champion and was also one of our therapy alpacas as his temperament was fantastic and this is the case with Ruby as well.

Ruby is inquisitive and will hand feed and she walks well on a halter.

Ruby has a white flash on her head which places her into the multi class so she has only been shown once at the National show 2024