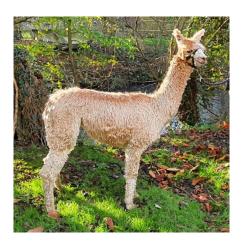

## **Description:**

We are offering for sale Ruby who is a very lustrous fawn female suri.

Ruby is ready for mating in 2025 and is currently open.

Her Dam Hilly Ridge Perfect Shot is also offered for sale and we would love for them to be sold together.

Ruby stands on a balanced frame and she is conformationally correct and open to any inspection.

Her fleece is soft handling and very lustrous. This luster as you can see on the photos leaps out at you before you even open the fleece. Her bother also a fawn was a multi champion and was also one of our therapy alpacas as his temperament was fantastic and this is the case with Ruby as well.

Ruby is inquisitive and will hand feed and she walks well on a halter.

Ruby has a white flash on her head which places her into the multi class so she has only been shown once at the National show 2024