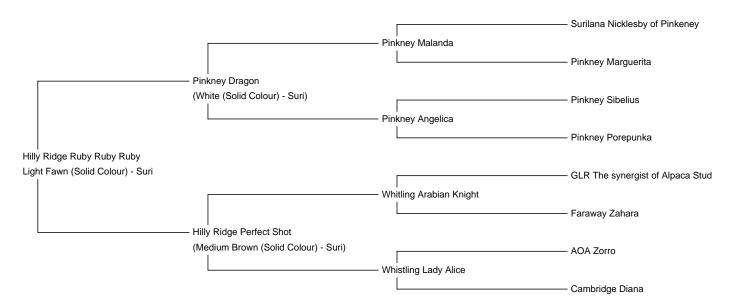

**Hilly Ridge Ruby Ruby Ruby Price:** £1,200.00 (excl VAT)

Sire: Pinkney Dragon

Dam: Hilly Ridge Perfect Shot

Breed Type: Suri

Type: Female

Colour: Light Fawn (Solid Colour)

Registered With: Registered with the British Alpaca Society

Ruby would be a lovely addition to a herd and is offered at an exceptional price as we are reducing our herd size due to a lot of cria coming in 2025.

Her sire is mulit supreme and mulit champion male Pinkney Dragon .