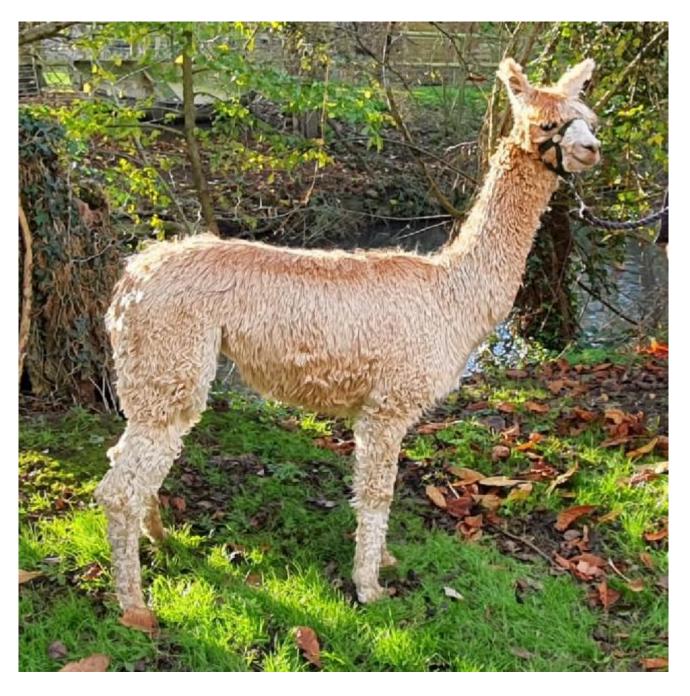

Ruby stands on a balanced frame and she is conformationally correct and open to any inspection.

Her fleece is soft handling and very lustrous. This luster as you can see on the photos leaps out at you before you even open the fleece. Her bother also a fawn was a multi champion and was also one of our therapy alpacas as his temperament was fantastic and this is the case with Ruby as well.

Ruby is inquisitive and will hand feed and she walks well on a halter.

Ruby has a white flash on her head which places her into the multi class so she has only been shown once at the National show 2024