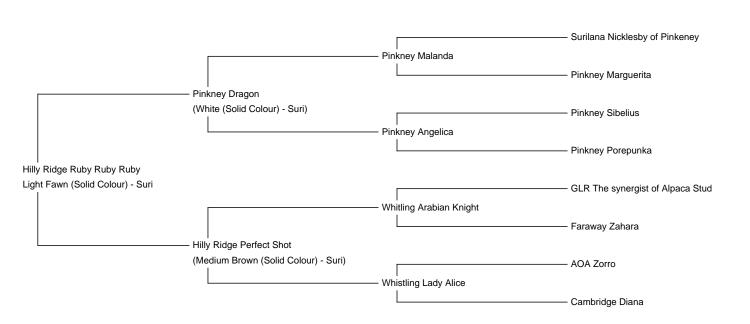

Hilly Ridge Ruby Ruby Ruby Price: £1,200.00 (excl VAT) Sire: Pinkney Dragon Dam: Hilly Ridge Perfect Shot Type: Female

Type: Female Breed Type: Suri Colour: Light Fawn (Solid Colour) Registered With: Registered with the British Alpaca Society Date of Birth: 14th August 2023

Ruby would be a lovely addition to a herd and is offered at an exceptional price as we are reducing our herd size due to a lot of cria coming in 2025.

Her sire is mulit supreme and mulit champion male Pinkney Dragon .