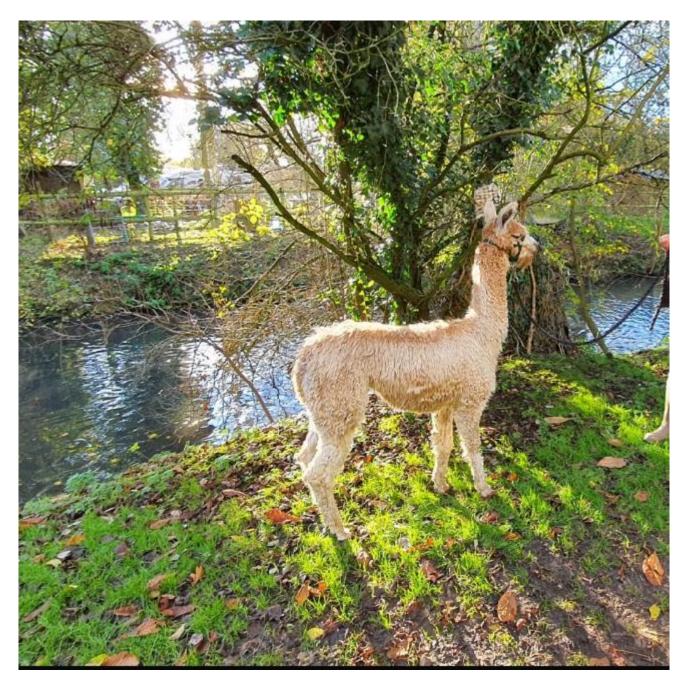

Ruby stands on a balanced frame and she is conformationally correct and open to any inspection.

Her fleece is soft handling and very lustrous. This luster as you can see on the photos leaps out at you before you even open the fleece. Her bother also a fawn was a multi champion and was also one of our therapy alpacas as his temperament was fantastic and this is the case with Ruby as well.

Ruby is inquisitive and will hand feed and she walks well on a halter.

Ruby has a white flash on her head which places her into the multi class so she has only been shown once at the National show 2024