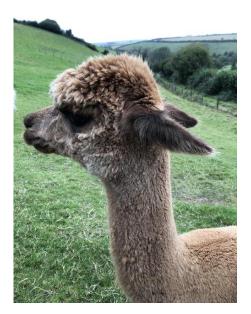

**Price:** £2,000.00 (excl VAT) **Sire:** Green Park Neptune

Dam: Thorn Paz Rosalita

Type: Female

Breed Type: Huacaya

Colour: Medium Fawn (Solid Colour)

Registered With: BAS and Swag - UKBAS38511

Date of Birth: 31st July 2020

## **Description:**

Lovely Female, easy to handle, loves a cuddle. in great health and up to date with vaccinations. Fleece excellent for knitwear. Shown regularly. Never been mated because of herd reduction, Devon County judge said she should be producing Crias.

(taken on 17th June 2024 at 3 Years and 11 Months of age)