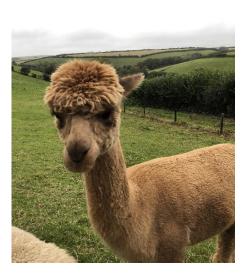

**Price:** £2,000.00 (excl VAT) **Sire:** Green Park Neptune

Dam: Thorn Paz Rosalita

Type: Female

Breed Type: Huacaya

Colour: Medium Fawn (Solid Colour)

Registered With: BAS and Swag - UKBAS38511

Date of Birth: 31st July 2020

Green Park Neptune
(Medium Fawn (Solid Colour) - Huacaya)

Clementine

Medium Fawn (Solid Colour) - Huacaya

Thorn Paz Rosalita
(Beige (Solid Colour) - Huacaya)

Fleece: (3rd)

26.90μ SD 4.80μ CV 18.00% SF 25.50μ Curvature 34.10 deg/mm Staple Length 75 mm

## **Description:**

Lovely Female, easy to handle, loves a cuddle. in great health and up to date with vaccinations. Fleece excellent for knitwear. Shown regularly. Never been mated because of herd reduction, Devon County judge said she should be producing Crias.