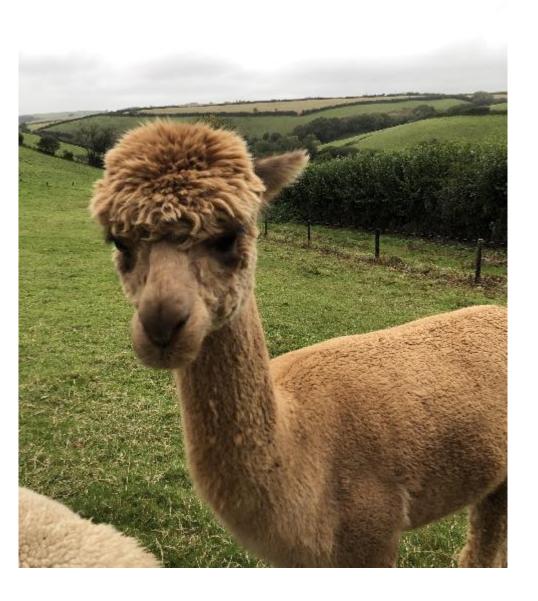

**Price:** £2,000.00 (excl VAT) **Sire:** Green Park Neptune

Dam: Thorn Paz Rosalita

Type: Female

Breed Type: Huacaya

Colour: Medium Fawn (Solid Colour)

Registered With: BAS and Swag - UKBAS38511

Date of Birth: 31st July 2020

## **Description:**

Lovely Female, easy to handle, loves a cuddle. in great health and up to date with vaccinations. Fleece excellent for knitwear. Shown regularly. Never been mated because of herd reduction, Devon County judge said she should be producing Crias.