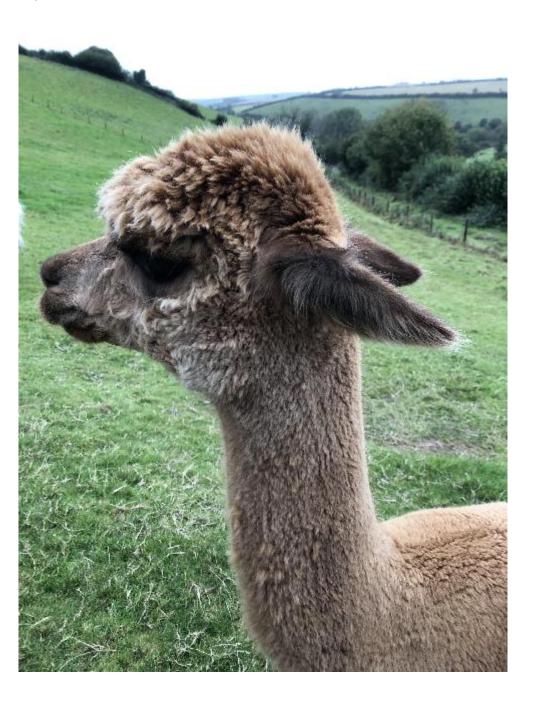

## **Description:**

Lovely Female, easy to handle, loves a cuddle. in great health and up to date with vaccinations. Fleece excellent for knitwear. Shown regularly. Never been mated because of herd reduction, Devon County judge said she should be producing Crias.

Fleece is beautiful for spinning and knitwear.

(taken on 17th June 2024 at 3 Years and 11 Months of age)