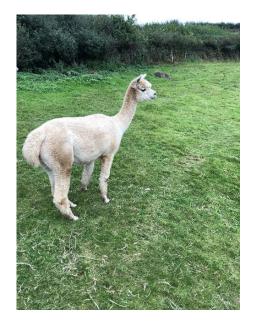

Paz-Rosalita

Price: £2,000.00 (excl VAT)

**Sire:** Sampford Jolly **Dam:** Sampford Rose

Type: Female

Breed Type: Huacaya

Colour: Beige (Solid Colour)

Registered With: BAS and Swag

**BAS - UKBAS30649** 

Date of Birth: 6th August 2016

Paz-Rosalita
Beige (Solid Colour) - Huacaya

Sampford Jolly
(White (Solid Colour) - Huacaya)

Sampford Rose
(Light Fawn (Solid Colour) - Huacaya)

Fleece: (8th)

22.90µ SD 5.20µ CV 22.70% SF 22.60µ Curvature 40.80 deg/mm Staple Length 60 mm

## Alpaca Photo 1

Alpaca Photo 2

Alpaca Photo 3