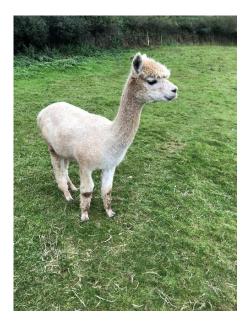

Paz-Rosalita

Price: £2,000.00 (excl VAT)

**Sire:** Sampford Jolly **Dam:** Sampford Rose

Type: Female

Breed Type: Huacaya

Colour: Beige (Solid Colour)

Registered With: BAS and Swag

**BAS - UKBAS30649** 

Date of Birth: 6th August 2016

Paz-Rosalita
Beige (Solid Colour) - Huacaya

Sampford Jolly
(White (Solid Colour) - Huacaya)

Sampford Rose
(Light Fawn (Solid Colour) - Huacaya)

Fleece: (8th)

22.90µ SD 5.20µ CV 22.70% SF 22.60µ Curvature 40.80 deg/mm Staple Length 60 mm

## Alpaca Photo 1

Alpaca Photo 2

Alpaca Photo 3