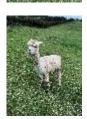

Paz-Rosalita

Price: £2,000.00 (excl VAT)

**Sire:** Sampford Jolly **Dam:** Sampford Rose

Type: Female

Breed Type: Huacaya

Colour: Beige (Solid Colour)

Registered With: BAS and Swag

**BAS - UKBAS30649** 

Date of Birth: 6th August 2016

Paz-Rosalita
Beige (Solid Colour) - Huacaya

Sampford Jolly
(White (Solid Colour) - Huacaya)

Sampford Rose
(Light Fawn (Solid Colour) - Huacaya)

Fleece: (8th)

22.90µ SD 5.20µ CV 22.70% SF 22.60µ Curvature 40.80 deg/mm Staple Length 60 mm

## Alpaca Photo 1

Alpaca Photo 2

Alpaca Photo 3