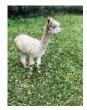

Paz-Rosalita

Price: £2,000.00 (excl VAT)

**Sire:** Sampford Jolly **Dam:** Sampford Rose

Type: Female

Breed Type: Huacaya

Colour: Beige (Solid Colour)

Registered With: BAS and Swag

**BAS - UKBAS30649** 

Date of Birth: 6th August 2016

Paz-Rosalita
Beige (Solid Colour) - Huacaya

Sampford Jolly
(White (Solid Colour) - Huacaya)

Sampford Rose
(Light Fawn (Solid Colour) - Huacaya)

Fleece: (8th)

22.90µ SD 5.20µ CV 22.70% SF 22.60µ Curvature 40.80 deg/mm Staple Length 60 mm

## Alpaca Photo 1

Alpaca Photo 2

Alpaca Photo 3