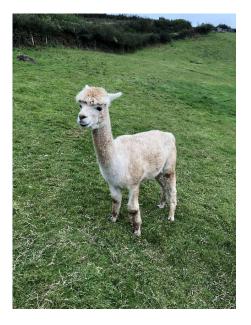

Paz-Rosalita

Price: £2,000.00 (excl VAT)

**Sire:** Sampford Jolly **Dam:** Sampford Rose

Type: Female

Breed Type: Huacaya

Colour: Beige (Solid Colour)

Registered With: BAS and Swag

**BAS - UKBAS30649** 

Date of Birth: 6th August 2016

Paz-Rosalita
Beige (Solid Colour) - Huacaya

Sampford Jolly
(White (Solid Colour) - Huacaya)

Sampford Rose
(Light Fawn (Solid Colour) - Huacaya)

Fleece: (8th)

22.90µ SD 5.20µ CV 22.70% SF 22.60µ Curvature 40.80 deg/mm Staple Length 60 mm

## **Description:**

Lovely female. Easy to handle, good fleece, regularly shown. Great mother, previously had two Crias. In good health and up to date with Vaccinations. Fleece beautiful for spinning and knitwear. Last Cria got 3rd in Devon County 2024