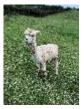

**Paz-Rosalita** Price: £2,000.00 (excl VAT) Sire: Sampford Jolly Dam: Sampford Rose Type: Female Breed Type: Huacaya Colour: Beige (Solid Colour) **BAS - UKBAS30649** 

Registered With: BAS and Swag Date of Birth: 6th August 2016