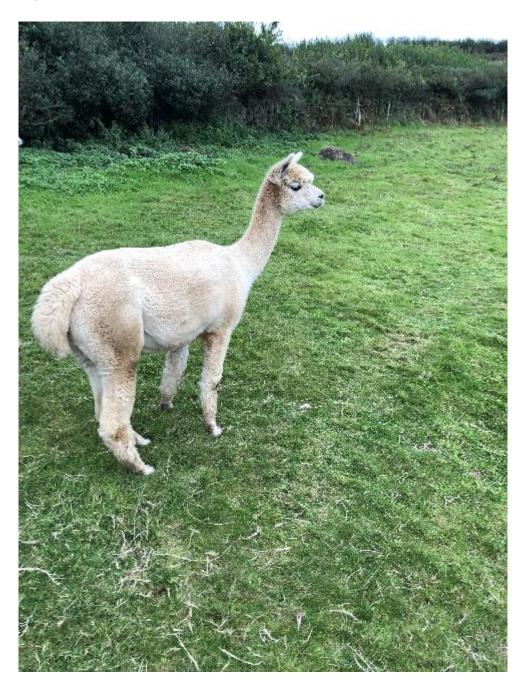

**Paz-Rosalita** Price: £2,000.00 (excl VAT) Sire: Sampford Jolly Dam: Sampford Rose Type: Female Breed Type: Huacaya Colour: Beige (Solid Colour) **BAS - UKBAS30649** 

Registered With: BAS and Swag Date of Birth: 6th August 2016

Paz-Rosalita Beige (Solid Colour) - Huacaya

> Sampford Rose (Light Fawn (Solid Colour) - Huacaya)

Fleece: (8th)

22.90µ SD 5.20µ CV 22.70% SF 22.60µ Curvature 40.80 deg/mm Staple Length 60 mm

(taken on 17th June 2024 at 7 Years and 10 Months of age)

## **Description:**

Lovely female. Easy to handle, good fleece, regularly shown. Great mother, previously had two Crias. In good health and up to date with Vaccinations. Fleece beautiful for spinning and knitwear. Last Cria got 3rd in Devon County 2024