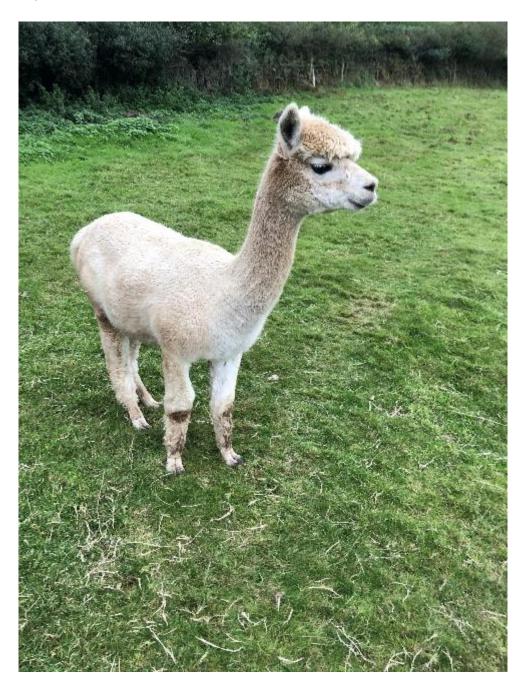

**Paz-Rosalita** Price: £2,000.00 (excl VAT) Sire: Sampford Jolly Dam: Sampford Rose Type: Female Breed Type: Huacaya Colour: Beige (Solid Colour) **BAS - UKBAS30649** 

Registered With: BAS and Swag Date of Birth: 6th August 2016