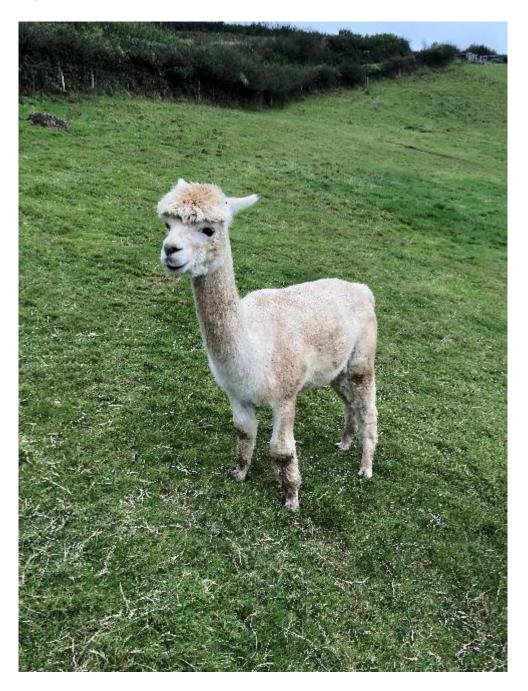

**Paz-Rosalita** Price: £2,000.00 (excl VAT) Sire: Sampford Jolly Dam: Sampford Rose Type: Female Breed Type: Huacaya Colour: Beige (Solid Colour) **BAS - UKBAS30649** 

Registered With: BAS and Swag Date of Birth: 6th August 2016

Paz-Rosalita Beige (Solid Colour) - Huacaya

> Sampford Rose (Light Fawn (Solid Colour) - Huacaya)

Fleece: (8th)

22.90µ SD 5.20µ CV 22.70% SF 22.60µ Curvature 40.80 deg/mm Staple Length 60 mm

(taken on 17th June 2024 at 7 Years and 10 Months of age)

## **Description:**

Lovely female. Easy to handle, good fleece, regularly shown. Great mother, previously had two Crias. In good health and up to date with Vaccinations. Fleece beautiful for spinning and knitwear. Last Cria got 3rd in Devon County 2024