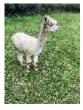

**Paz-Rosalita** Price: £2,000.00 (excl VAT) Sire: Sampford Jolly Dam: Sampford Rose Type: Female Breed Type: Huacaya Colour: Beige (Solid Colour) **BAS - UKBAS30649** 

Registered With: BAS and Swag Date of Birth: 6th August 2016