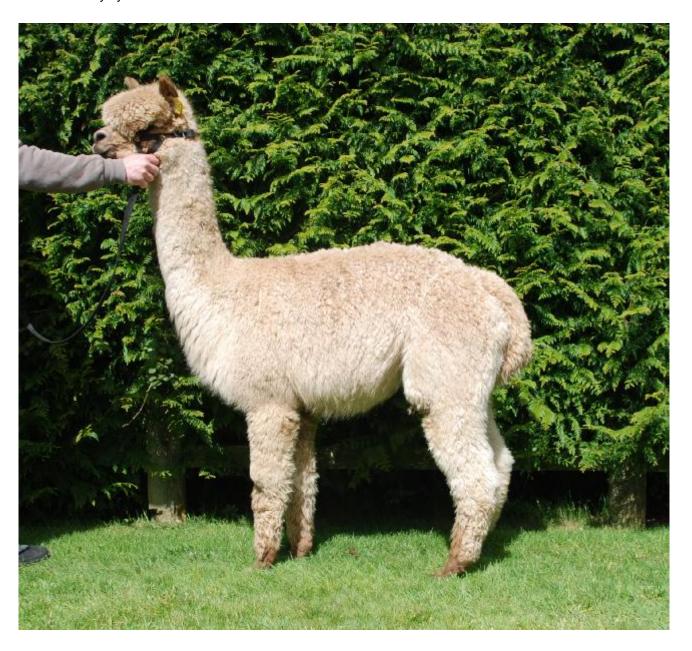

## **Description:**

Snowshill Hayley is a well bred pregnant female who is extremely stylish in her make up. She has good substance of bone and her proportion is correct. She is well covered in fleece and shows herself off with great presence.

The fleece this female is carrying is dense, fine for her age and extremely bright which when combined with a good level of uniformity, gives a wonderful handle.

She has been bred to our sire of champions Inca Lewesdon with the aim of producing a dark coloured cria.