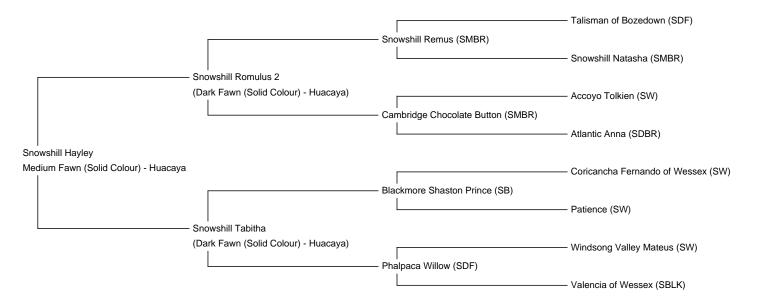

**Price:** £5,000.00 (excl VAT)

**Sire:** Snowshill Romulus 2 **Dam:** Snowshill Tabitha

**Type:** Pregnant Female (Pregnant)

Breed Type: Huacaya

Colour: Medium Fawn (Solid Colour)

Registered With: British ALpaca Society - UKBAS31864