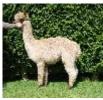

## **Description:**

Snowshill Hayley is a well bred pregnant female who is extremely stylish in her make up. She has good substance of bone and her proportion is correct. She is well covered in fleece and shows herself off with great presence.

The fleece this female is carrying is dense, fine for her age and extremely bright which when combined with a good level of uniformity, gives a wonderful handle.

She has been bred to our sire of champions Inca Lewesdon with the aim of producing a dark coloured cria.