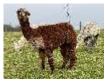

Price: £3,500.00

**Florance** 

Sire: Wellow Va Va Voom

**Dam:** Faraway Trudi

**Type:** Pregnant Female (Pregnant)

**Breed Type:** Suri Colour: Rose Grey

Registered With: British Alpaca Society

**UKBAS39322** 

Last Mating Date: 14th September 2024

Estimated Date Cria Due (Pregnant Female): 14th August 2025

Number of Crias bred from female: 1

Alpaca Photo 1