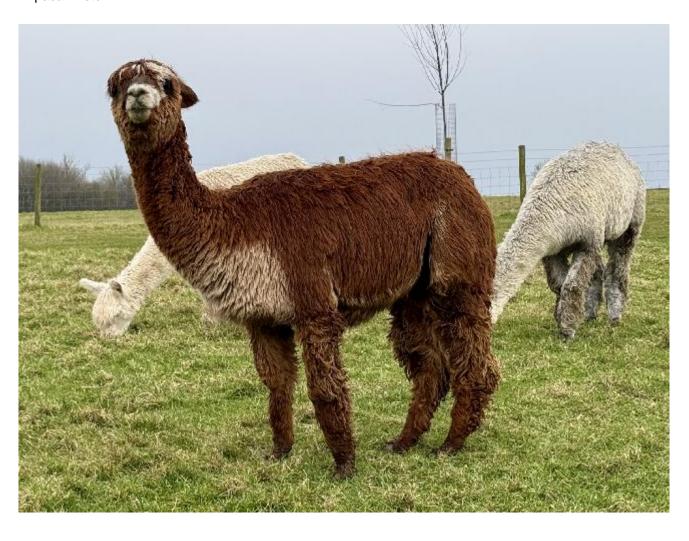

Price: £3,500.00

**Florance** 

Sire: Wellow Va Va Voom

**Dam:** Faraway Trudi

**Type:** Pregnant Female (Pregnant)

**Breed Type:** Suri Colour: Rose Grey

Registered With: British Alpaca Society

**UKBAS39322** 

Last Mating Date: 14th September 2024

Estimated Date Cria Due (Pregnant Female): 14th August 2025

Number of Crias bred from female: 1

Alpaca Photo 1