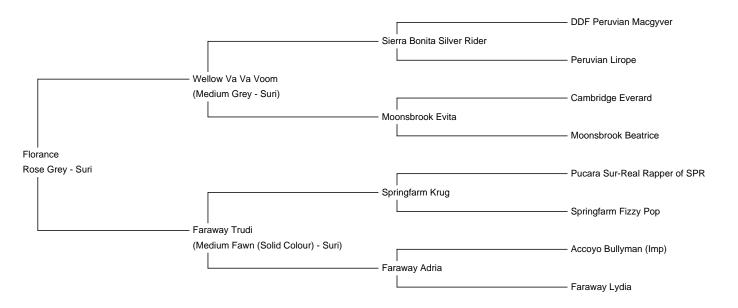

## **Description:**

Florance carries some of the UK's very best imported grey genetics, with Sierra Bonita's Silver Ryder and 8 x US Supreme Champion Macgyver as her Grandsire and Gt Grandsire.

On her Dam's side she has the wonderful Pucara Sur-Real-Rapper and Moon River's Peruvian Durango (USA) as her Grandsire and Gt Grandsire.

## **Prizes Won:**

Florance was purchased by Winsaula Alpacas and was not shown by her previous breeder, although her Sire has sired the majority of champion grey males in the UK

Name of covering male: Thistledown Belluno of Winsaula (Imp) (Bay Black)