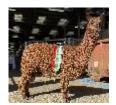

Price: £6,000.00

Sire: Winsaula Malahide

Dam: Winsaula Handbags & Gladrags

🏆 Winsaula Brie 🏆

**Type:** Female

Breed Type: Suri Colour: Rose Grey

Registered With: British Alpaca Society UKBAS44385

**Blood Lineage:** Macgyver

## **Description:**

Winsaula Brie is extremely well grown for her age and certainly commands a presence in the ring. She exhibits a highly lustrous fleece with good density and lock style.

Winsaula Brie has been genetically tested and confirmed as classic grey, although she shows as a Cryptic grey in the Brown class where she has achieved outstanding success winning Champion and Reserve Champion.

## Winsaula Brie Champion Suri

Winsaula Brie's Sire