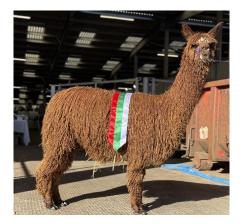

Price: £6,000.00

Sire: Winsaula Malahide

Dam: Winsaula Handbags & Gladrags

🏆 Winsaula Brie 🏆

**Type:** Female

Breed Type: Suri Colour: Rose Grey

Registered With: British Alpaca Society UKBAS44385

**Blood Lineage:** Macgyver

## **Description:**

Winsaula Brie is extremely well grown for her age and certainly commands a presence in the ring. She exhibits a highly lustrous fleece with good density and lock style.

Winsaula Brie has been genetically tested and confirmed as classic grey, although she shows as a Cryptic grey in the Brown class where she has achieved outstanding success winning Champion and Reserve Champion.

## **Prizes Won:**

2025 Malvern Three Countries Show

1st Place Intermediate Suri Female 2 yr fleece

Res Champion Brown Suri Female

2024 Welsh Alpaca Show1st place suri intermediate 2 yr fleeceChampion Brown Suri

2024 Royal Three Counties Halter Show1st Place Junior brown femaleReserve Champion Brown Suri

2024 Midlands Championship1st Place Junior Brown female

2024 Devon County Halter Show1st Place Junior Brown Female