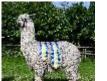

Price: £6,000.00

Sire: Winsaula Malahide

Dam: Winsaula Handbags & Gladrags

🏆 Winsaula Brie 🏆

**Type:** Female

Breed Type: Suri Colour: Rose Grey

Registered With: British Alpaca Society UKBAS44385

**Blood Lineage:** Macgyver

## **Description:**

Winsaula Brie is extremely well grown for her age and certainly commands a presence in the ring. She exhibits a highly lustrous fleece with good density and lock style.

Winsaula Brie has been genetically tested and confirmed as classic grey, although she shows as a Cryptic grey in the Brown class where she has achieved outstanding success winning Champion and Reserve Champion.